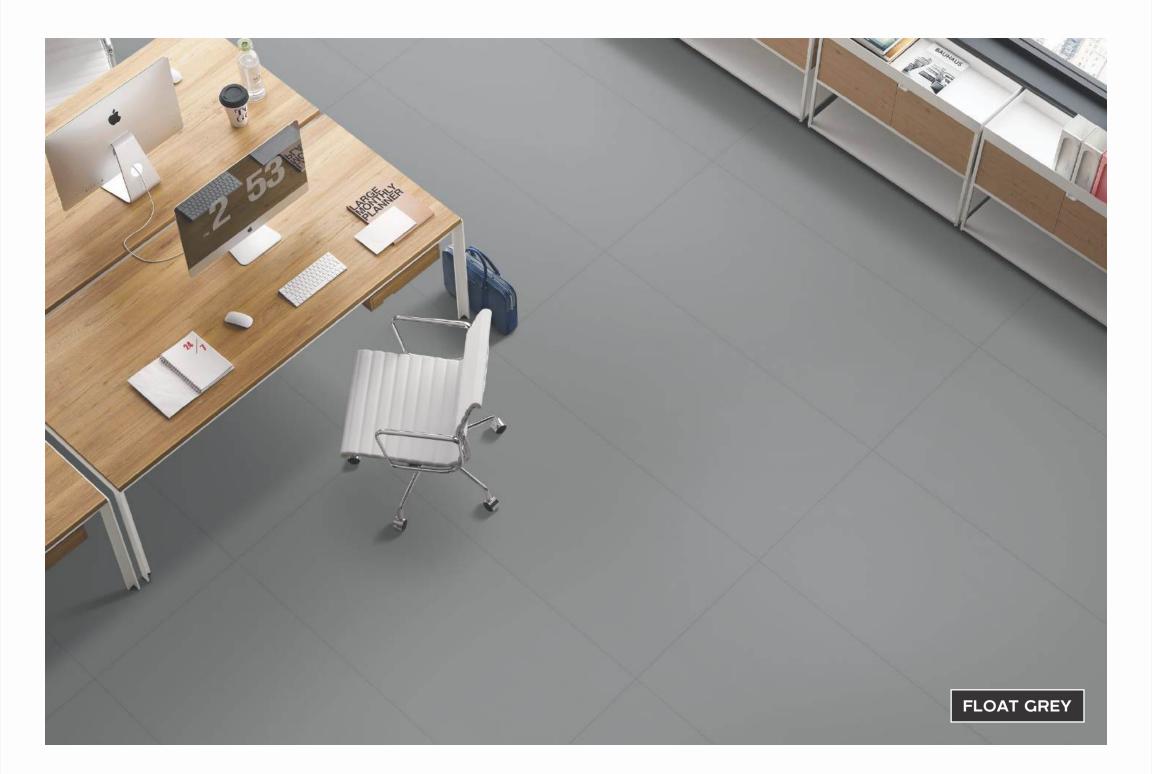

# Application

**FLOAT GREY** 

| Sizes -    | Thickness | Polish | _ | Satin | _ | Rustic |  |
|------------|-----------|--------|---|-------|---|--------|--|
| 600x1200mm | 9mm       |        |   | •     |   |        |  |
| 600x600mm  | 9mm       |        |   | •     |   |        |  |
|            |           |        |   |       |   |        |  |