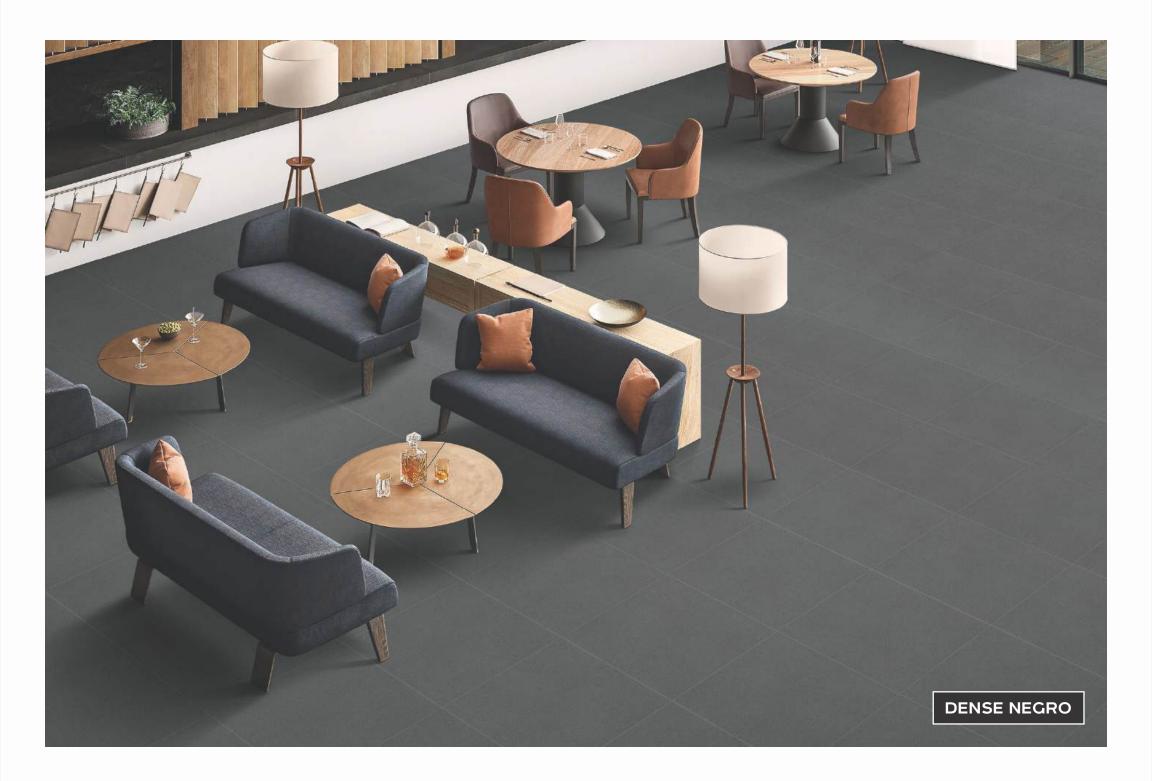

MEET NATURE IN ITS
DIFFERENT **EXPRESSIONS** 







# I DENSE SERIES



Adventurous **nature** 

600x1200mm 600x600mm 300x1200mm























#### **Application**











**DENSE COPPER** 











## I MOSAIC SERIES



600x600mm



#### **Application**











**MOSAIC COPPER** 





#### **Application**











**MOSAIC GREY** 





#### Application











**MOSAIC NERO** 





#### **Application**











**MOSAIC WHITE** 



### I GLIMPSE I SERIES









600x1200mm 600x600mm 300x1200mm









## I FLOAT SERIES



Tranquil **creation** 

600x1200mm 600x600mm



| Sizes -    | Thickness | Polish | _ | Satin | _ | Rustic |  |
|------------|-----------|--------|---|-------|---|--------|--|
| 600x1200mm | 9mm       |        |   | •     |   |        |  |
| 600x600mm  | 9mm       |        |   | •     |   |        |  |
|            |           |        |   |       |   |        |  |

### Applicat