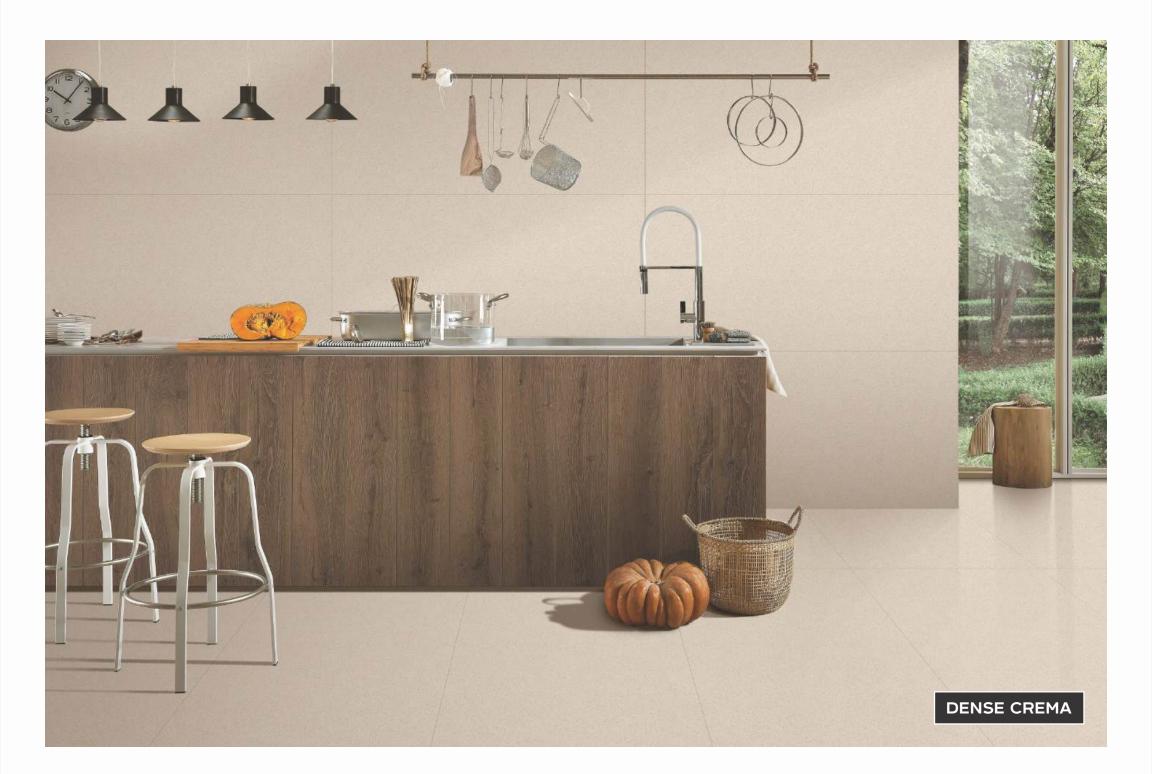

MEET NATURE IN ITS
DIFFERENT **EXPRESSIONS** 







# I DENSE SERIES



Adventurous **nature** 

600x1200mm 600x600mm 300x1200mm























#### **Application**











**DENSE COPPER** 











## I MOSAIC SERIES



600x600mm



#### **Application**











**MOSAIC COPPER** 





#### **Application**











**MOSAIC GREY** 





#### Application











**MOSAIC NERO** 





#### **Application**











**MOSAIC WHITE** 



### I GLIMPSE I SERIES









600x1200mm 600x600mm 300x1200mm









## I FLOAT SERIES



Tranquil **creation** 

600x1200mm 600x600mm



| Sizes -    | Thickness | Polish | _ | Satin | _ | Rustic |  |
|------------|-----------|--------|---|-------|---|--------|--|
| 600x1200mm | 9mm       |        |   | •     |   |        |  |
| 600x600mm  | 9mm       |        |   | •     |   |        |  |
|            |           |        |   |       |   |        |  |

### Application