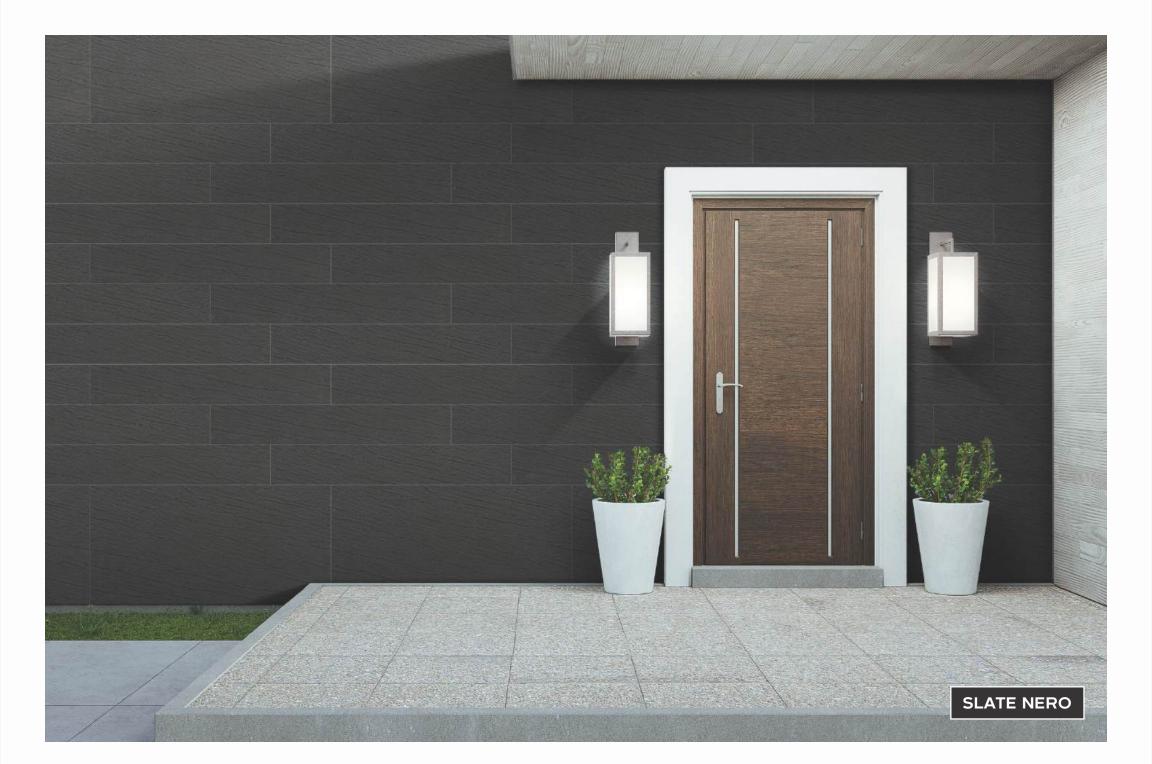

# I SLATE SERIES

600x1200mm

Sizes - Thickness Polish - Satin - Rustic

600x1200mm 9mm

# Application

Sizes - Thickness Polish - Satin - Rustic

600x1200mm 9mm