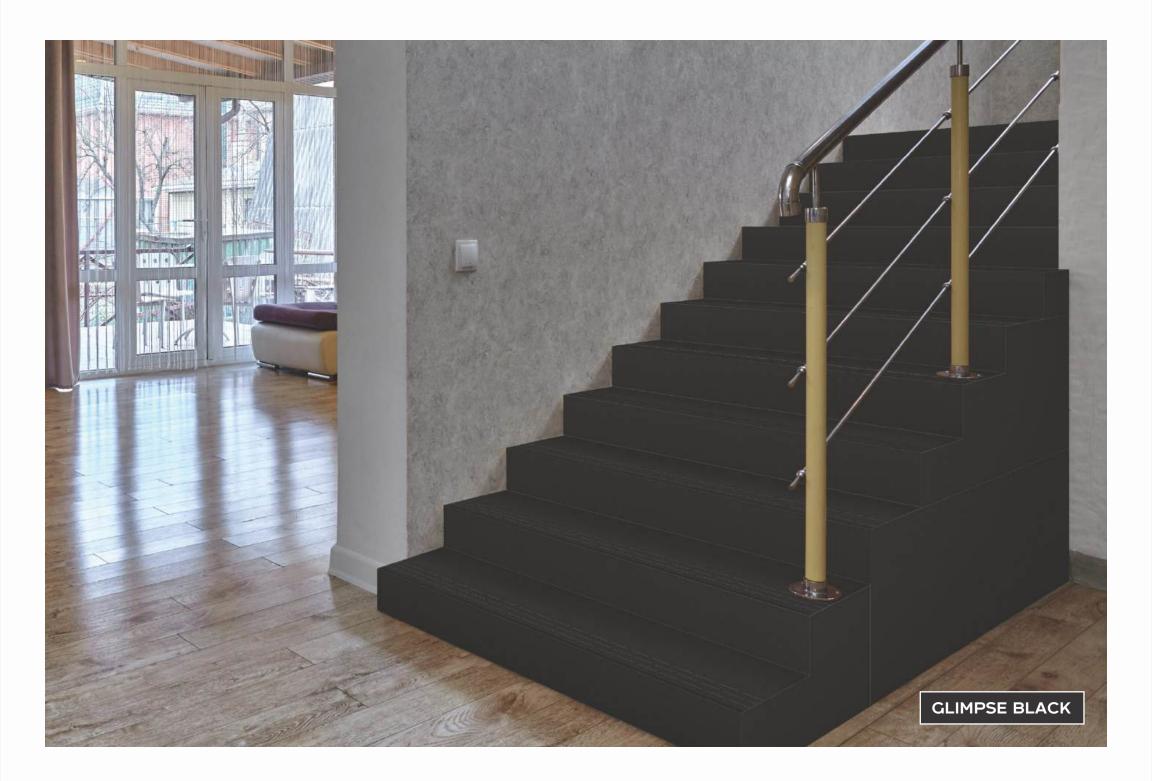

MEET NATURE IN ITS
DIFFERENT **EXPRESSIONS** 







# I DENSE SERIES



Adventurous **nature** 

600x1200mm 600x600mm 300x1200mm























#### **Application**











**DENSE COPPER** 











## I MOSAIC SERIES



600x600mm



#### **Application**











**MOSAIC COPPER** 





#### **Application**











**MOSAIC GREY** 





#### Application











**MOSAIC NERO** 





#### **Application**











**MOSAIC WHITE** 



### I GLIMPSE I SERIES









600x1200mm 600x600mm 300x1200mm









## I FLOAT SERIES



Tranquil **creation** 

600x1200mm 600x600mm



| Sizes -    | Thickness | Polish | _ | Satin | _ | Rustic |  |
|------------|-----------|--------|---|-------|---|--------|--|
| 600x1200mm | 9mm       |        |   | •     |   |        |  |
| 600x600mm  | 9mm       |        |   | •     |   |        |  |
|            |           |        |   |       |   |        |  |

### Application











**FLOAT CREMA** 





| Sizes -    | Thickness | Polish | _ | Satin | _ | Rustic |  |
|------------|-----------|--------|---|-------|---|--------|--|
| 600x1200mm | 9mm       |        |   | •     |   |        |  |
| 600x600mm  | 9mm       |        |   | •     |   |        |  |
|            |           |        |   |       |   |        |  |

## Application











**FLOAT MUSH