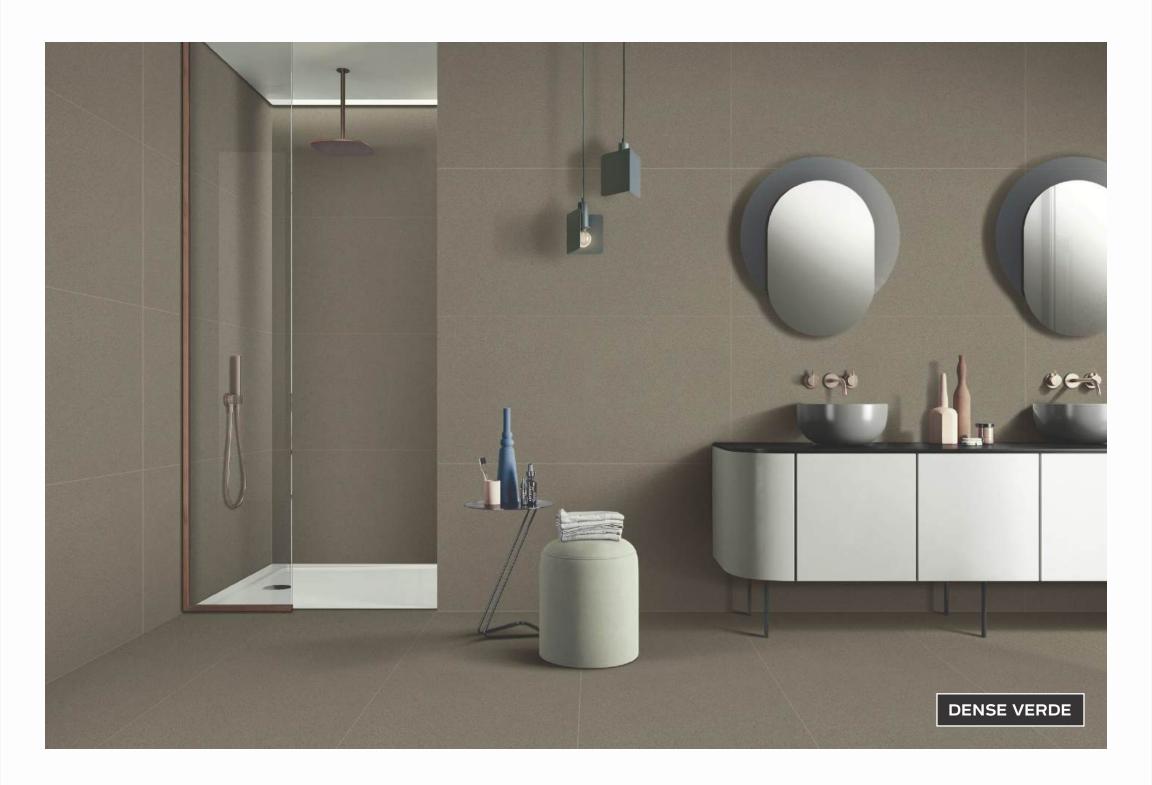

# I DENSE SERIES

Adventurous **nature** 

600x1200mm 600x600mm 300x1200mm

#### **Application**

**DENSE COPPER** 