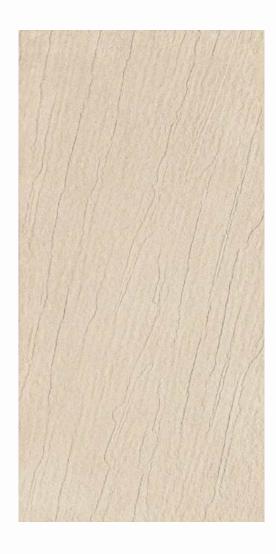

# I SLATE SERIES

600x1200mm

Sizes - Thickness Polish - Satin - Rustic

600x1200mm 9mm

### **Application**