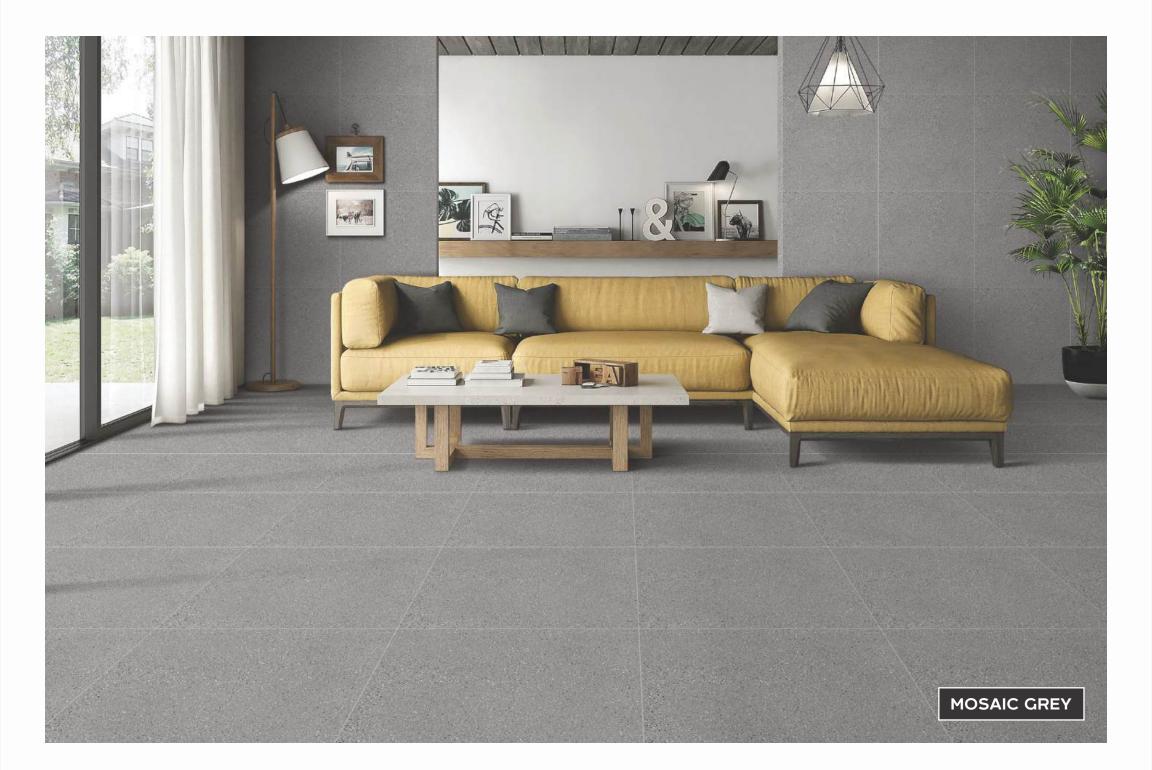

MEET NATURE IN ITS
DIFFERENT **EXPRESSIONS** 







# I DENSE SERIES



Adventurous **nature** 

600x1200mm 600x600mm 300x1200mm























#### **Application**











**DENSE COPPER** 











## I MOSAIC SERIES



600x600mm



#### **Application**











**MOSAIC COPPER** 





#### **Application**











**MOSAIC GREY** 





#### Application











**MOSAIC NERO** 





#### **Application**











**MOSAIC WHITE** 



### I GLIMPSE I SERIES









600x1200mm 600x600mm 300x1200mm









## I FLOAT SERIES



Tranquil **creation** 

600x1200mm 600x600mm



| Sizes -    | Thickness | Polish | _ | Satin | _ | Rustic |  |
|------------|-----------|--------|---|-------|---|--------|--|
| 600x1200mm | 9mm       |        |   | •     |   |        |  |
| 600x600mm  | 9mm       |        |   | •     |   |        |  |
|            |           |        |   |       |   |        |  |

### Application











**FLOAT CREMA** 





| Sizes -    | Thickness | Polish | _ | Satin | _ | Rustic |  |
|------------|-----------|--------|---|-------|---|--------|--|
| 600x1200mm | 9mm       |        |   | •     |   |