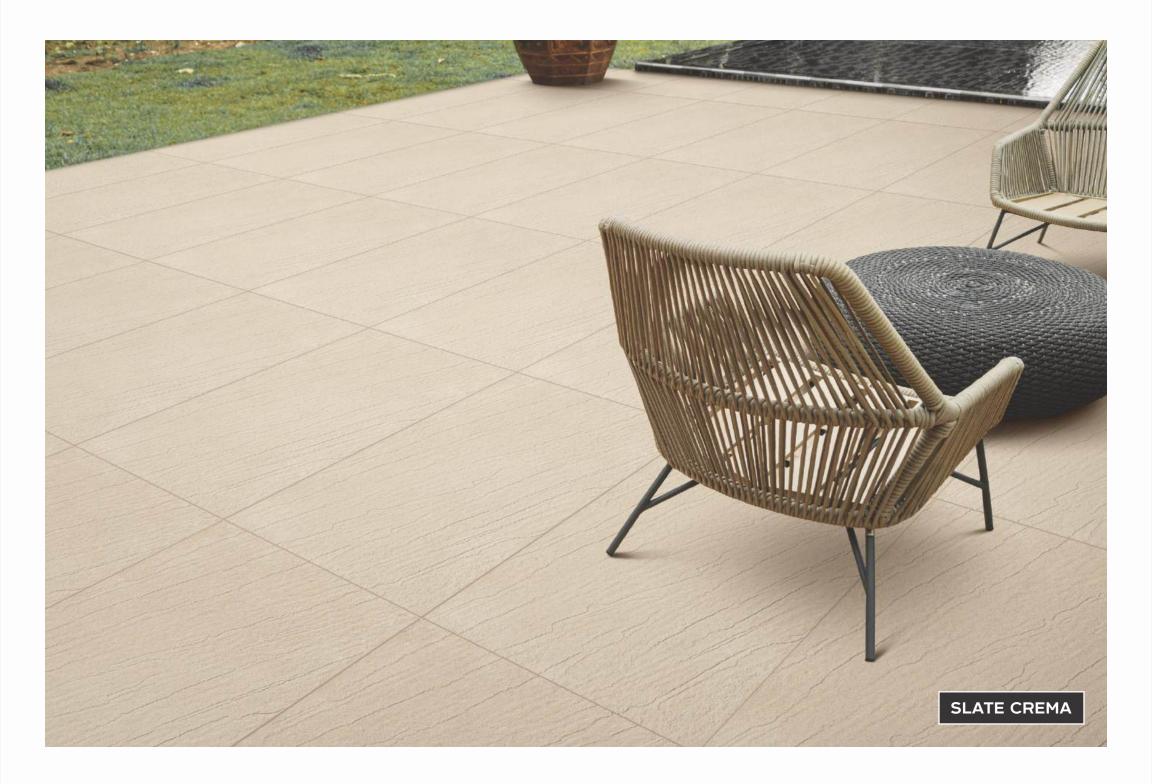

# I SLATE SERIES

600x1200mm

Sizes - Thickness Polish - Satin - Rustic

600x1200mm 9mm

### **Application**

Sizes - Thickness Polish - Satin - Rustic

600x1200mm 9mm

# Application

Sizes - Thickness Polish - Satin - Rustic

600x1200mm 9mm

### **Application**