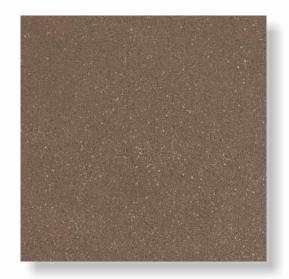

MEET NATURE IN ITS
DIFFERENT **EXPRESSIONS** 







# I DENSE SERIES



Adventurous **nature** 

600x1200mm 600x600mm 300x1200mm























#### **Application**











**DENSE COPPER** 











## I MOSAIC SERIES



600x600mm



#### **Application**











**MOSAIC COPPER** 





#### **Application**











**MOSAIC GREY** 





#### Application











**MOSAIC NERO** 





#### **Application**











**MOSAIC WHITE** 



### I GLIMPSE I SERIES









600x1200mm 600x600mm 300x1200mm









## I FLOAT SERIES



Tranquil **creation** 

600x1200mm 600x600mm



| Sizes -    | Thickness | Polish | _ | Satin | _ | Rustic |  |
|------------|-----------|--------|---|-------|---|--------|--|
| 600x1200mm | 9mm       |        |   | •     |   |        |  |
| 600x600mm  | 9mm       |        |   | •     |   |        |  |
|            |           |        |   |       |   |        |  |

### Application











**FLOAT CREMA** 





| Sizes -    | Thickness | Polish | _ | Satin | _ | Rustic |  |
|--------