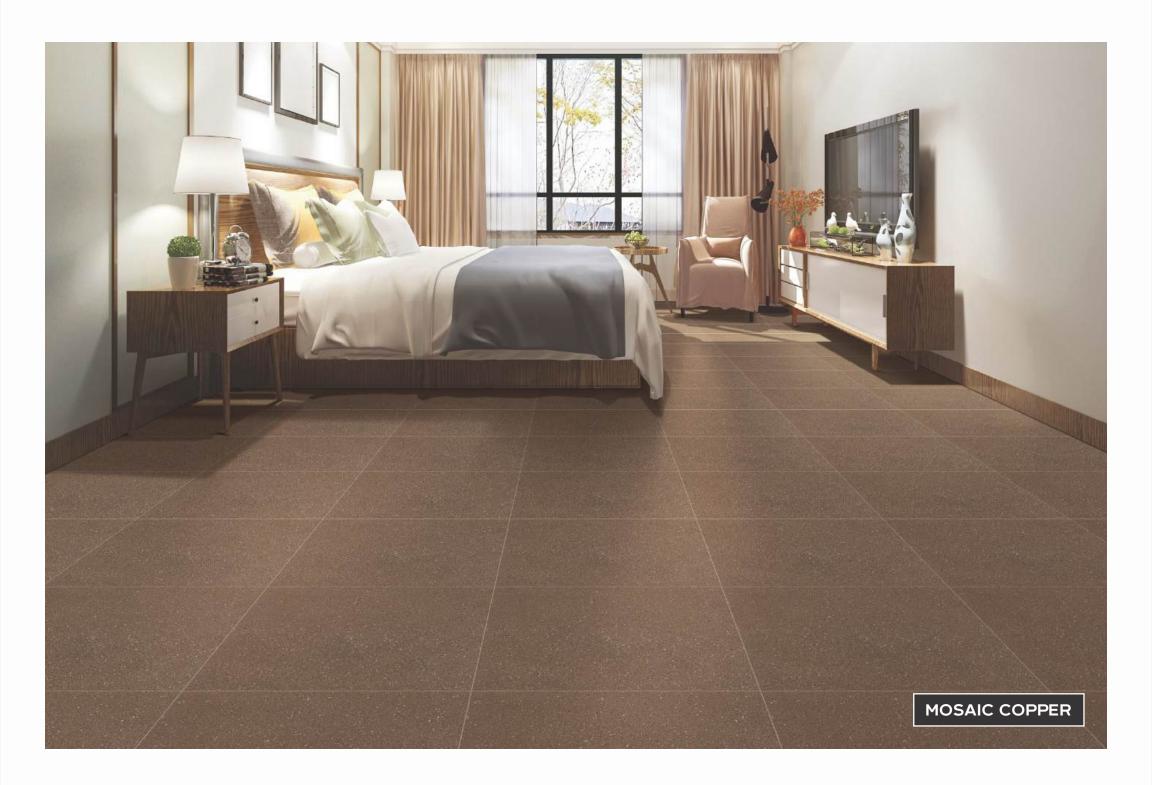

MEET NATURE IN ITS
DIFFERENT **EXPRESSIONS** 







# I DENSE SERIES



Adventurous **nature** 

600x1200mm 600x600mm 300x1200mm























#### **Application**











**DENSE COPPER** 











## I MOSAIC SERIES



600x600mm



#### **Application**











**MOSAIC COPPER** 





#### **Application**











**MOSAIC GREY** 





#### Application











**MOSAIC NERO** 





#### **Application**











**MOSAIC WHITE** 



### I GLIMPSE I SERIES









600x1200mm 600x600mm 300x1200mm









## I FLOAT SERIES



Tranquil **creation** 

600x1200mm 600x600mm



| Sizes -    | Thickness | Polish | _ | Satin | _ | Rustic |  |
|------------|-----------|--------|---|-------|---|--------|--|
| 600x1200mm | 9mm       |        |   | •     |   |        |  |
| 600x600mm  | 9mm       |        |   | •     |   |        |  |
|            |           |        |   |       |   |        |  |

### Application











**FLOAT CREMA** 





| Sizes -    | Thickness | Polish | _ | Satin | _ | Rustic |  |
|------------|-----------|--------|---|-------|---|--------|--|