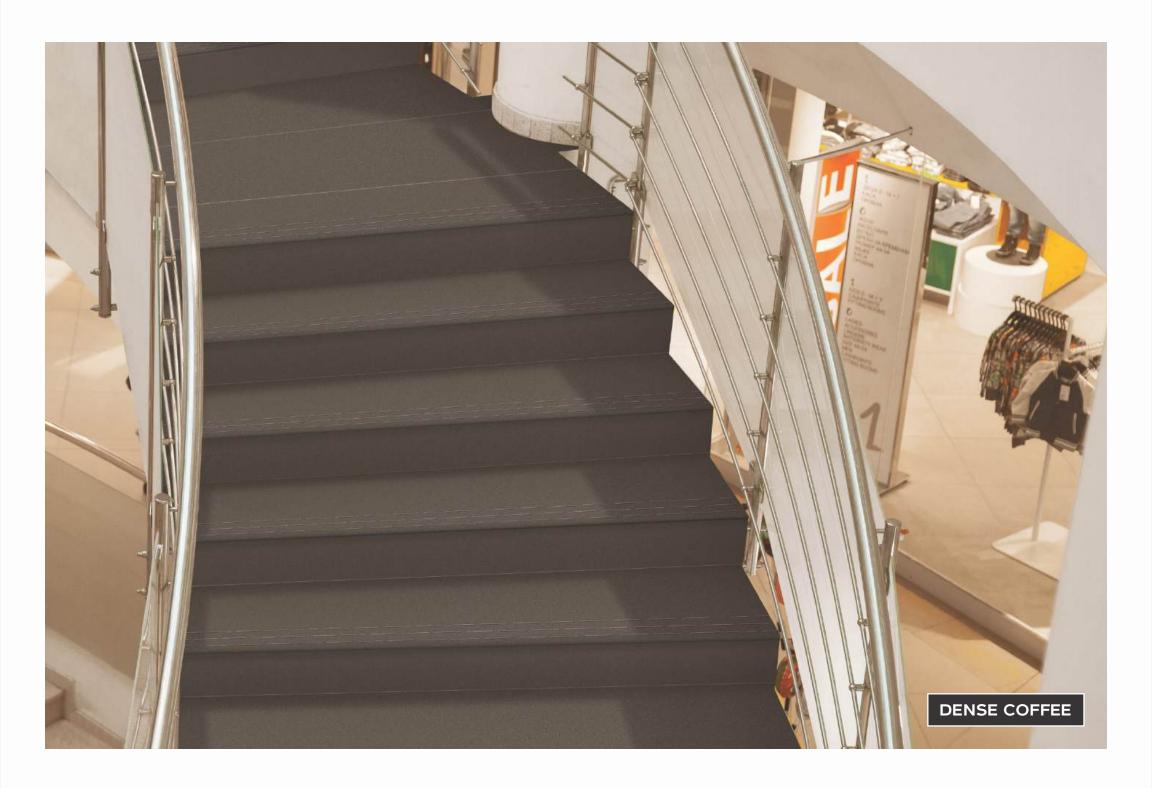

MEET NATURE IN ITS
DIFFERENT **EXPRESSIONS** 







# I DENSE SERIES



Adventurous **nature** 

600x1200mm 600x600mm 300x1200mm























#### **Application**











**DENSE COPPER** 











## I MOSAIC SERIES



600x600mm



#### **Application**











**MOSAIC COPPER** 





#### **Application**











**MOSAIC GREY** 





#### Application











**MOSAIC NERO** 





#### **Application**











**MOSAIC WHITE** 



### I GLIMPSE I SERIES









600x1200mm 600x600mm 300x1200mm









## I FLOAT SERIES



Tranquil **creation** 

600x1200mm 600x600mm



| Sizes -    | Thickness | Polish | _ | Satin | _ | Rustic |  |
|------------|-----------|--------|---|-------|---|--------|--|
| 600x1200mm | 9mm       |        |   | •     |   |        |  |
| 600x600mm  | 9mm       |        |   | •     |   |        |  |
|            |           |        |   |       |   |        |  |

### Application