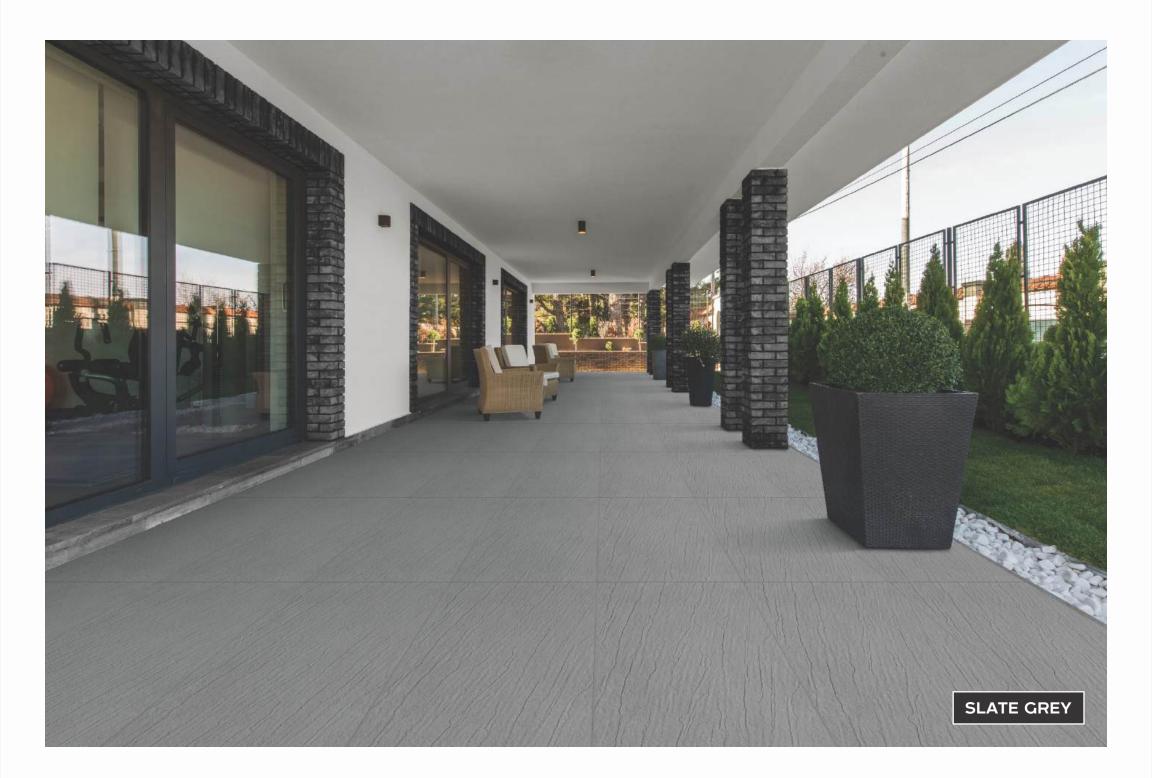

# I SLATE SERIES

600x1200mm

Sizes - Thickness Polish - Satin - Rustic

600x1200mm 9mm

### **Application**

Sizes - Thickness Polish - Satin - Rustic

600x1200mm 9mm