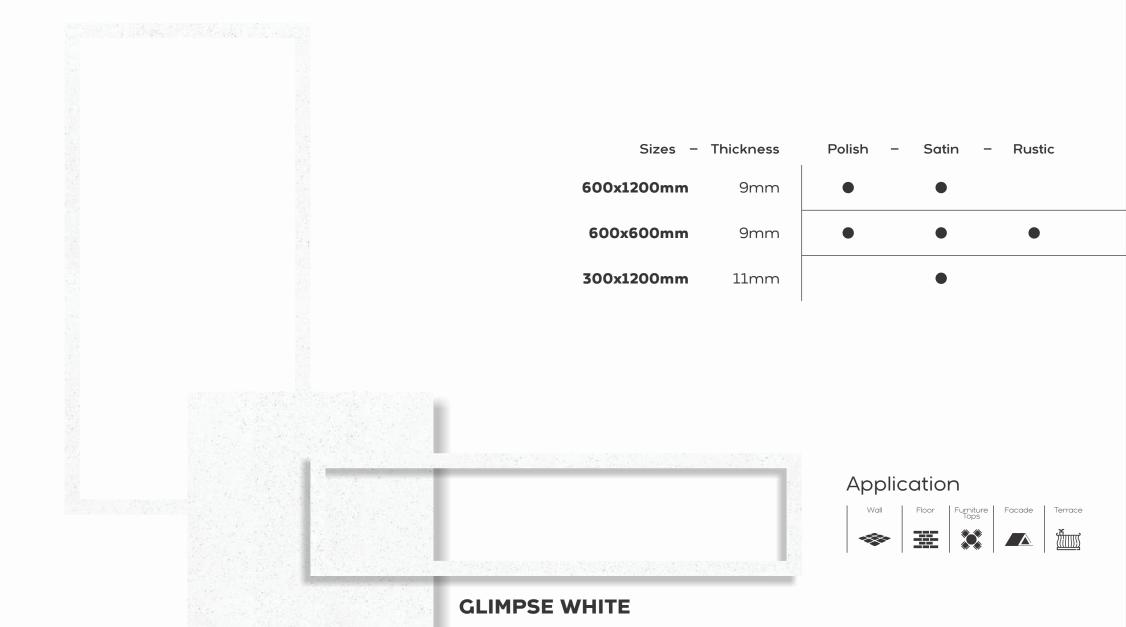

MEET NATURE IN ITS
DIFFERENT **EXPRESSIONS** 







# I DENSE SERIES



Adventurous **nature** 

600x1200mm 600x600mm 300x1200mm























#### **Application**











**DENSE COPPER** 











## I MOSAIC SERIES



600x600mm



#### **Application**











**MOSAIC COPPER** 





#### **Application**











**MOSAIC GREY** 





#### Application











**MOSAIC NERO** 





#### **Application**











**MOSAIC WHITE** 



### I GLIMPSE I SERIES









600x1200mm 600x600mm 300x1200mm









## I FLOAT SERIES



Tranquil **creation** 

600x1200mm 600x600mm



| Sizes -    | Thickness | Polish | _ | Satin | _ | Rustic |  |
|------------|-----------|--------|---|-------|---|--------|--|
| 600x1200mm | 9mm       |        |   | •     |   |        |  |
| 600x600mm  | 9mm       |        |   | •     |   |        |  |
|            |           |        |   |       |   |        |  |

### Application











**FLOAT CREMA** 





| Sizes -    | Thickness | Polish | _ | Satin | _ | Rustic |  |
|------------|-----------|--------|---|-------|---|--------|--|
| 600x1200mm | 9mm       |        |   | •     |   |        |  |
| 600x600mm  | 9mm       |        |   | •     |   |        |  |
|            |           |        |   |       |   |        |  |

## Application











**FLOA