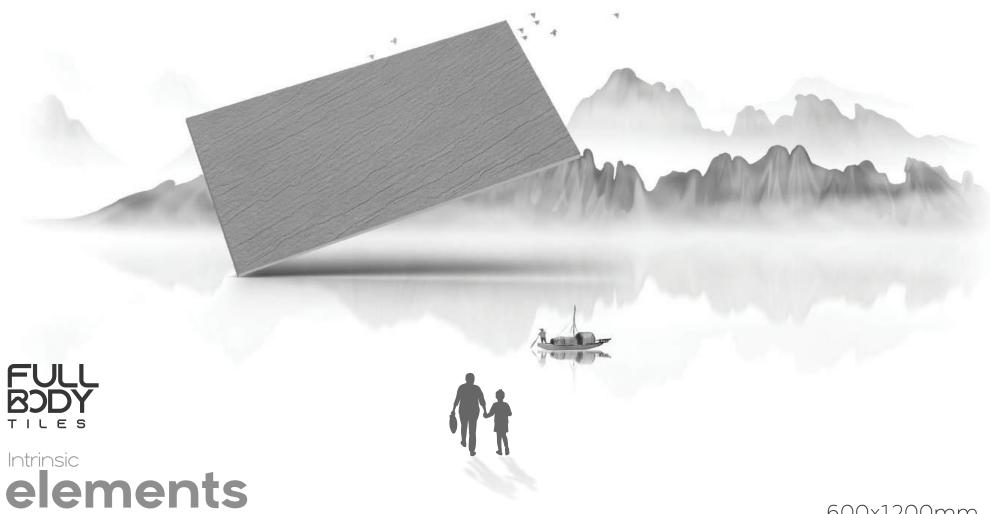

# I SLATE SERIES

600x1200mm

Sizes - Thickness Polish - Satin - Rustic

600x1200mm 9mm