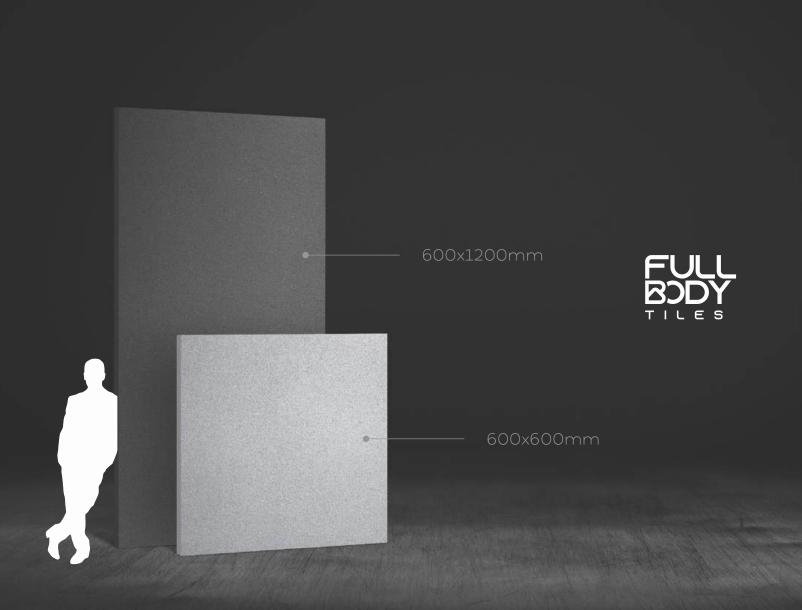

MEET NATURE IN ITS
DIFFERENT **EXPRESSIONS** 







# I DENSE SERIES



Adventurous **nature** 

600x1200mm 600x600mm 300x1200mm























#### **Application**











**DENSE COPPER** 











## I MOSAIC SERIES



600x600mm



#### **Application**











**MOSAIC COPPER** 





#### **Application**











**MOSAIC GREY** 





#### Application











**MOSAIC NERO** 





#### **Application**











**MOSAIC WHITE** 



### I GLIMPSE I SERIES









600x1200mm 600x600mm 300x1200mm









## I FLOAT SERIES



Tranquil **creation** 

600x1200mm 600x600mm



| Sizes -    | Thickness | Polish | _ | Satin | _ | Rustic |  |
|------------|-----------|--------|---|-------|---|--------|--|
| 600x1200mm | 9mm       |        |   | •     |   |        |  |
| 600x600mm  | 9mm       |        |   | •     |   |