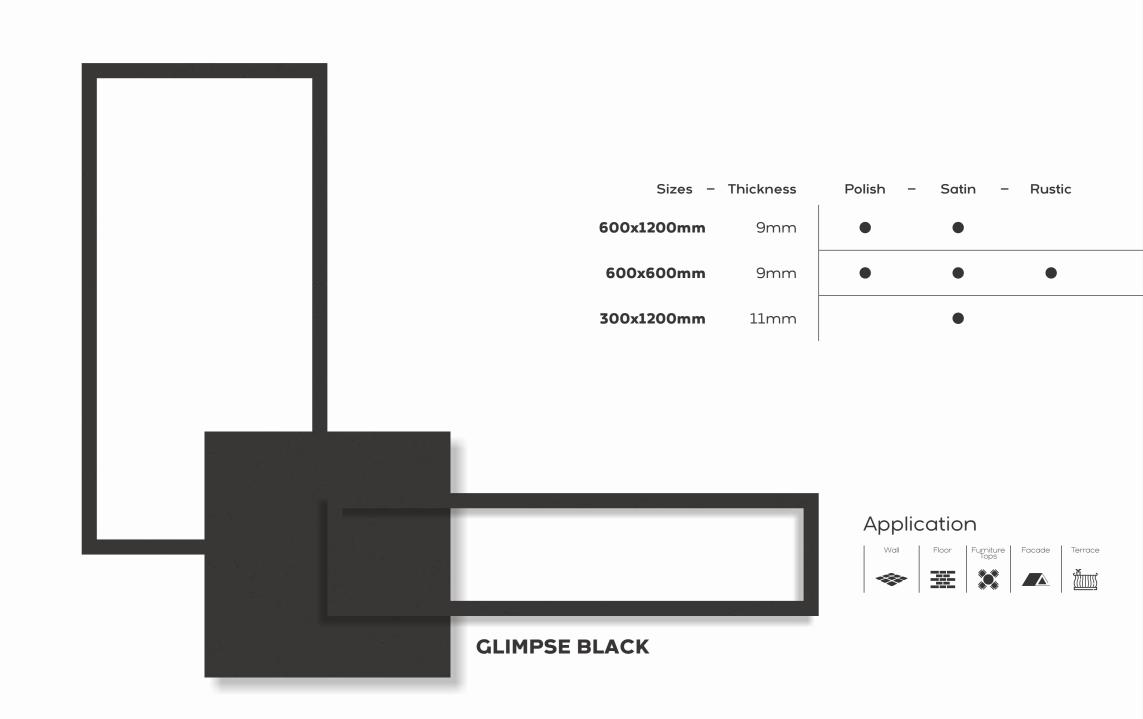

MEET NATURE IN ITS
DIFFERENT **EXPRESSIONS** 







# I DENSE SERIES



Adventurous **nature** 

600x1200mm 600x600mm 300x1200mm























#### **Application**











**DENSE COPPER** 











## I MOSAIC SERIES



600x600mm



#### **Application**











**MOSAIC COPPER** 





#### **Application**











**MOSAIC GREY** 





#### Application











**MOSAIC NERO** 





#### **Application**











**MOSAIC WHITE** 



### I GLIMPSE I SERIES









600x1200mm 600x600mm 300x1200mm









## I FLOAT SERIES



Tranquil **creation** 

600x1200mm 600x600mm



| Sizes -    | Thickness | Polish | _ | Satin | _ | Rustic |  |
|------------|-----------|--------|---|-------|---|--------|--|
| 600x1200mm | 9mm       |        |   | •     |   |        |  |
| 600x600mm  | 9mm       |        |   | •     |   |        |  |
|            |           |        |   |       |   |        |  |

### Application











**FLOAT CREMA** 





| Sizes -    | Thickness | Polish | _ | Satin | _ | Rustic |  |
|------------|-----------|--------|---|-------|---|--------|--|
| 600x1200mm | 9mm       |        |   | •     |   |        |  |
| 600x600mm  | 9mm       |        |   | •     |   |        |  |
|            |           |        |   |       |   |        |  |

## Application











**FLOAT MU