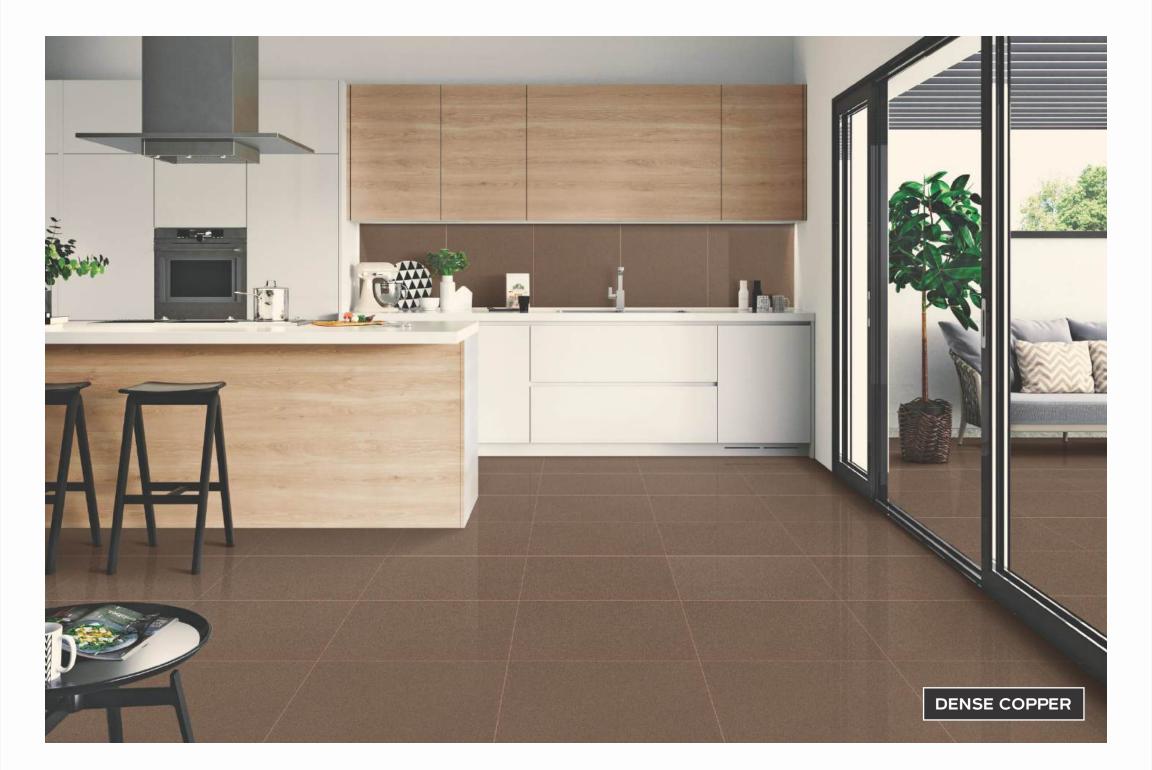

# I DENSE SERIES

Adventurous **nature** 

600x1200mm 600x600mm 300x1200mm

#### **Application**

**DENSE COPPER** 