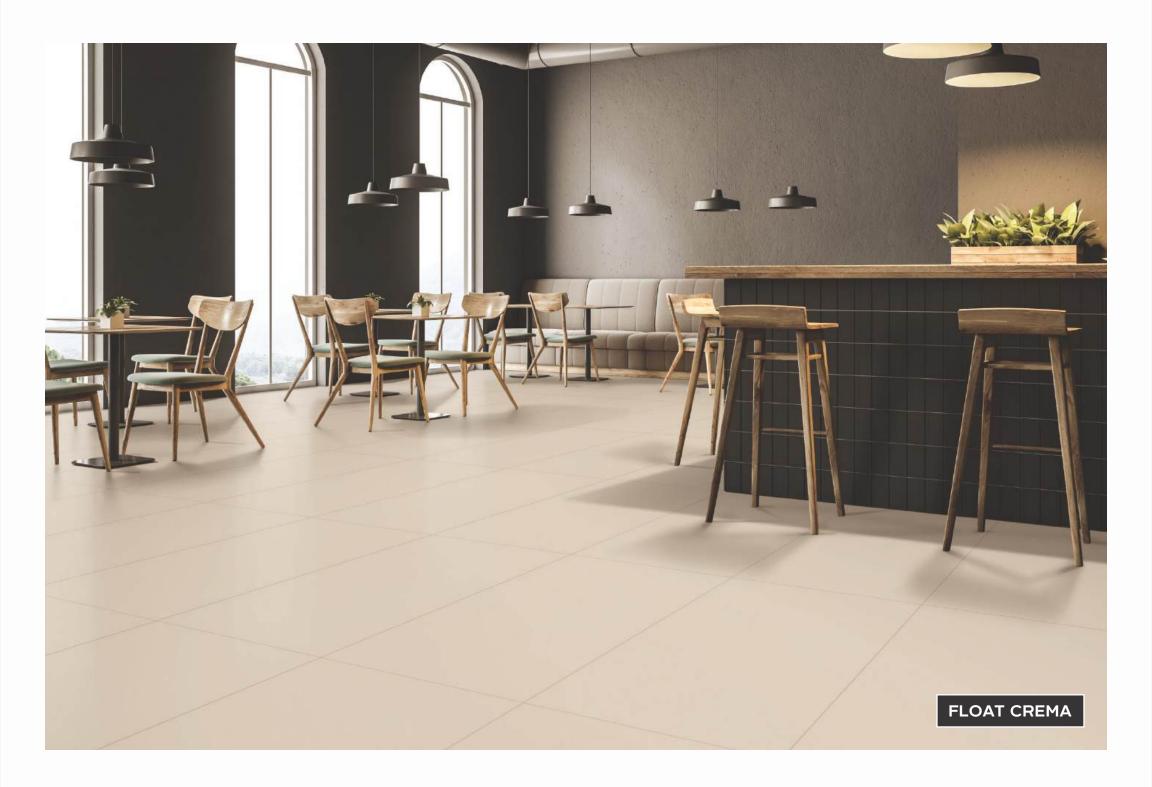

### Application

**FLOAT CREMA** 

| Sizes -    | Thickness | Polish | _ | Satin | _ | Rustic |  |
|------------|-----------|--------|---|-------|---|--------|--|
| 600x1200mm | 9mm       |        |   | •     |   |        |  |
| 600x600mm  | 9mm       |        |   | •     |   |        |  |
|            |           |        |   |       |   |        |  |