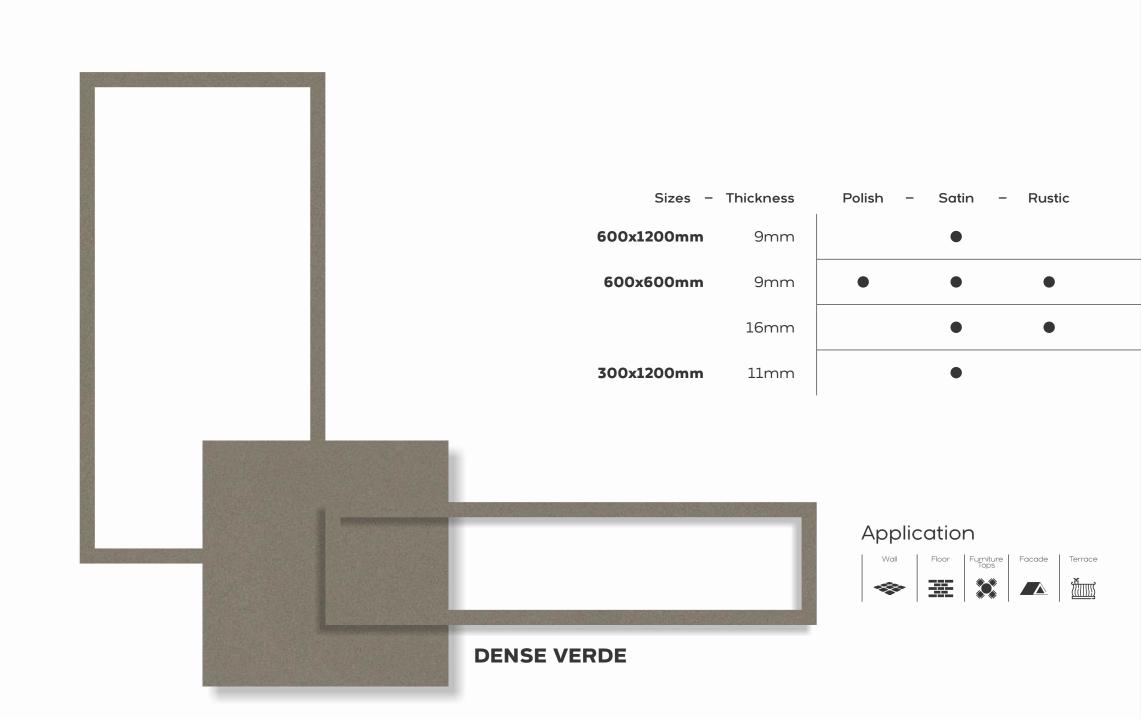

# I DENSE SERIES

Adventurous **nature** 

600x1200mm 600x600mm 300x1200mm

#### **Application**

**DENSE COPPER** 