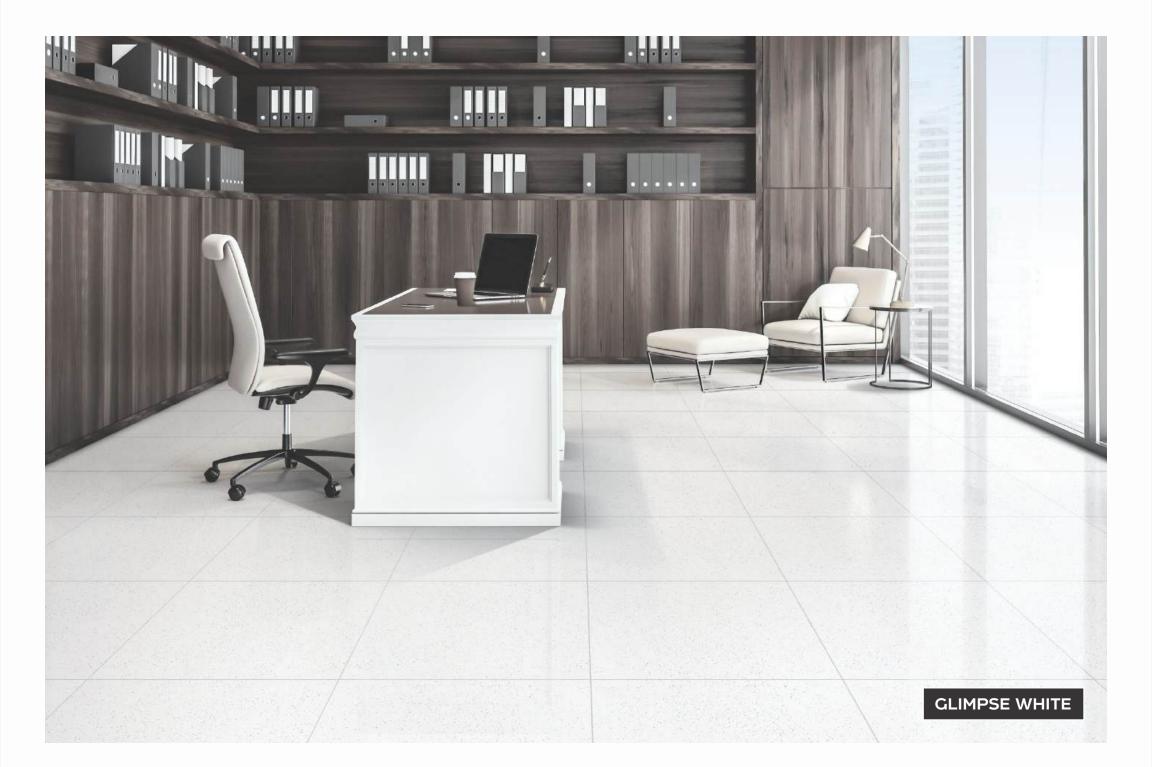

MEET NATURE IN ITS
DIFFERENT **EXPRESSIONS** 







# I DENSE SERIES



Adventurous **nature** 

600x1200mm 600x600mm 300x1200mm























#### **Application**











**DENSE COPPER** 











## I MOSAIC SERIES



600x600mm



#### **Application**











**MOSAIC COPPER** 





#### **Application**











**MOSAIC GREY** 





#### Application











**MOSAIC NERO** 





#### **Application**











**MOSAIC WHITE** 



### I GLIMPSE I SERIES









600x1200mm 600x600mm 300x1200mm









## I FLOAT SERIES



Tranquil **creation** 

600x1200mm 600x600mm



| Sizes -    | Thickness | Polish | _ | Satin | _ | Rustic |  |
|------------|-----------|--------|---|-------|---|--------|--|
| 600x1200mm | 9mm       |        |   | •     |   |        |  |
| 600x600mm  | 9mm       |        |   | •     |   |        |  |
|            |           |        |   |       |   |        |  |

### Application











**FLOAT CREMA** 





| Sizes -    | Thickness | Polish | _ | Satin | _ | Rustic |  |
|------------|-----------|--------|---|-------|---|--------|--|
| 600x1200mm | 9mm       |        |   | •     |   |        |  |
| 600x600mm  | 9mm       |        |   | •     |   |        |  |
|            |           |        |   |       |   |        |  |

## Application











**FLOAT