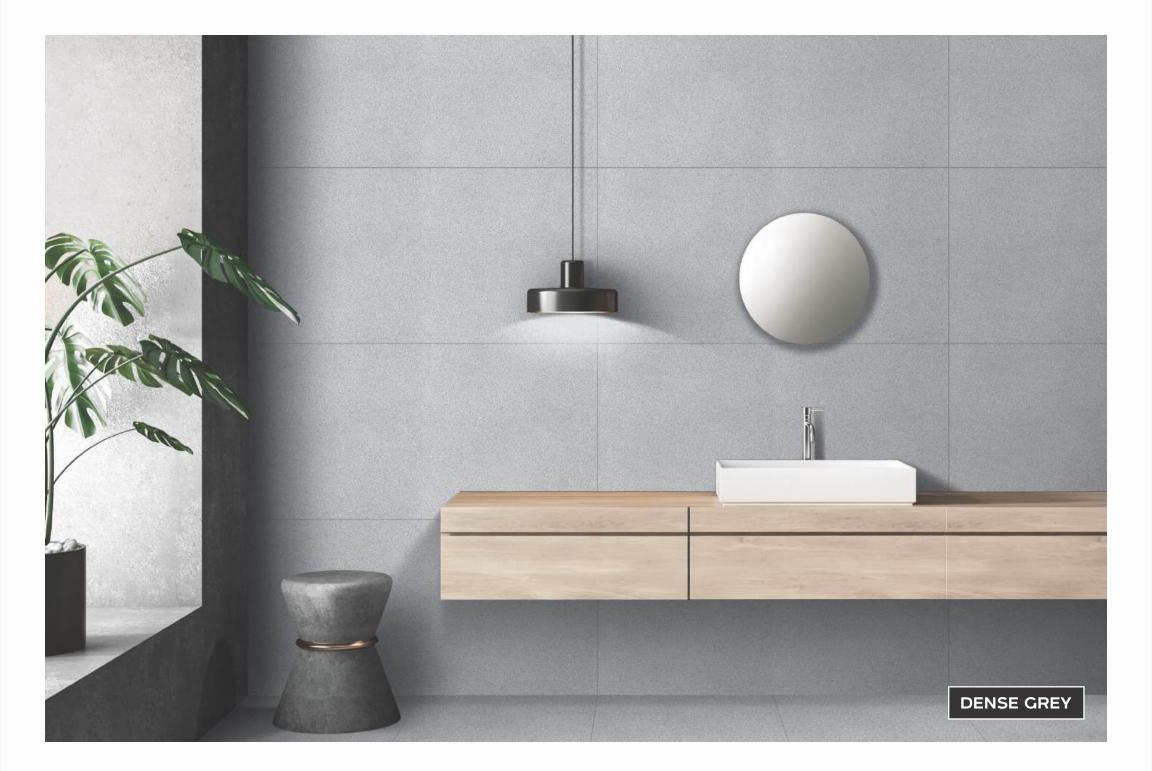

MEET NATURE IN ITS
DIFFERENT **EXPRESSIONS** 







# I DENSE SERIES



Adventurous **nature** 

600x1200mm 600x600mm 300x1200mm























#### **Application**











**DENSE COPPER** 











## I MOSAIC SERIES



600x600mm



#### **Application**











**MOSAIC COPPER** 





#### **Application**











**MOSAIC GREY** 





#### Application











**MOSAIC NERO** 





#### **Application**











**MOSAIC WHITE** 



### I GLIMPSE I SERIES









600x1200mm 600x600mm 300x1200mm









## I FLOAT SERIES



Tranquil **creation** 

600x1200mm 600x600mm



| Sizes -    | Thickness | Polish | _ | Satin | _ | Rustic |  |
|------------|-----------|--------|---|-------|---|--------|--|
| 600x1200mm | 9mm       |        |   | •     |   |        |  |
| 600x600mm  | 9mm       |        |   | •     |   |        |  |
|            |           |        |   |       |   |        |  |

### Appl