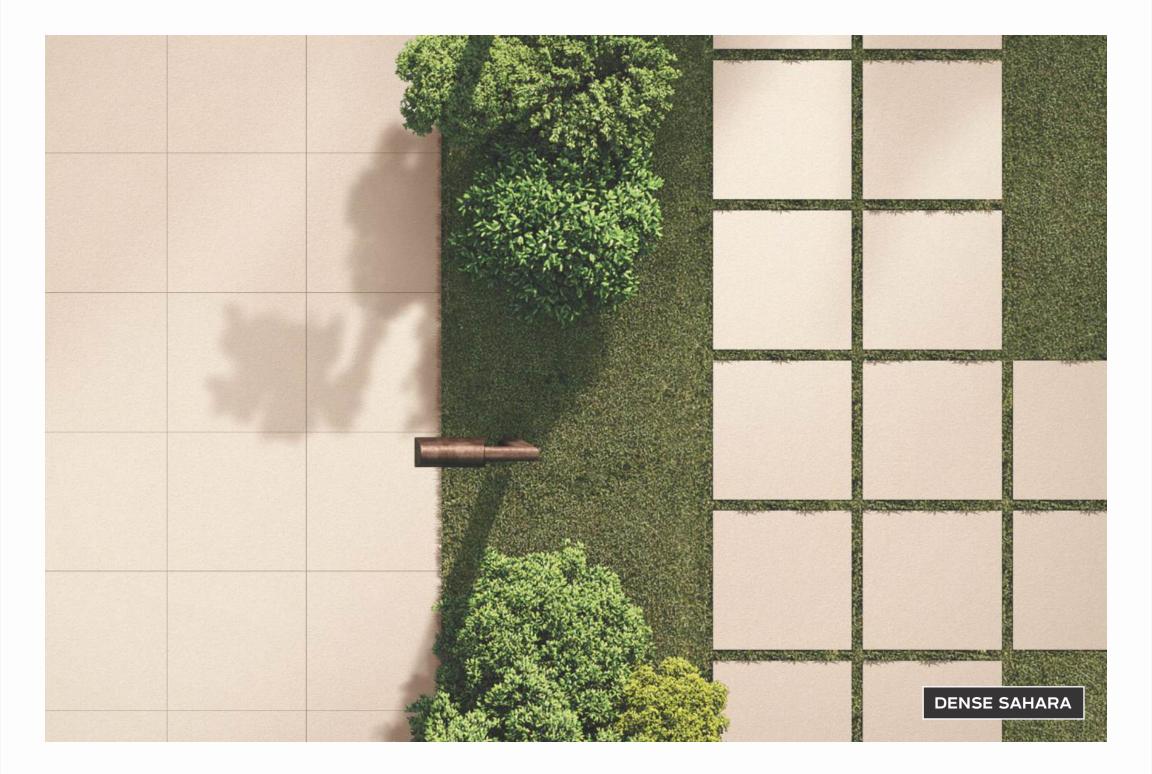

# I DENSE SERIES

Adventurous **nature** 

600x1200mm 600x600mm 300x1200mm

#### **Application**

**DENSE COPPER** 