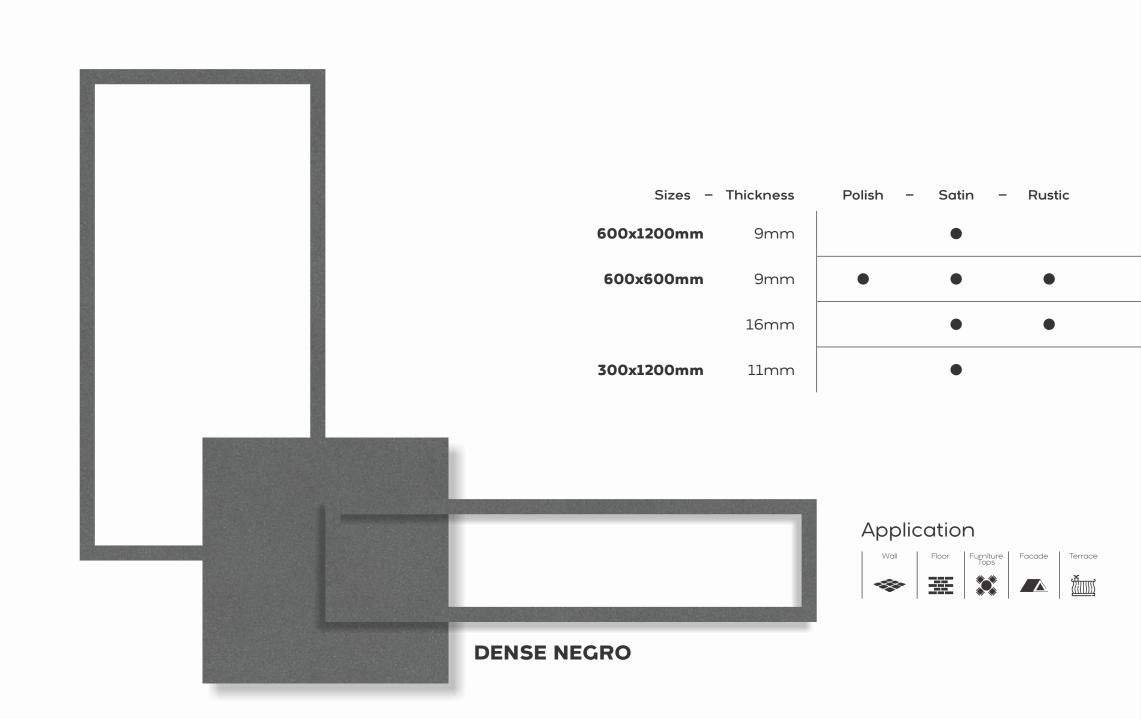

MEET NATURE IN ITS
DIFFERENT **EXPRESSIONS** 







# I DENSE SERIES



Adventurous **nature** 

600x1200mm 600x600mm 300x1200mm























#### **Application**











**DENSE COPPER** 











## I MOSAIC SERIES



600x600mm



#### **Application**











**MOSAIC COPPER** 





#### **Application**











**MOSAIC GREY** 





#### Application











**MOSAIC NERO** 





#### **Application**











**MOSAIC WHITE** 



### I GLIMPSE I SERIES









600x1200mm 600x600mm 300x1200mm









## I FLOAT SERIES



Tranquil **creation** 

600x1200mm 600x600mm



| Sizes -    | Thickness | Polish | _ | Satin | _ | Rustic |  |
|------------|-----------|--------|---|-------|---|--------|--|
| 600x1200mm | 9mm       |        |   | •     |   |        |  |
| 600x600mm  | 9mm       |        |   | •     |   |        |  |
|            |           |        |   |       |   |        |  |

### Applic