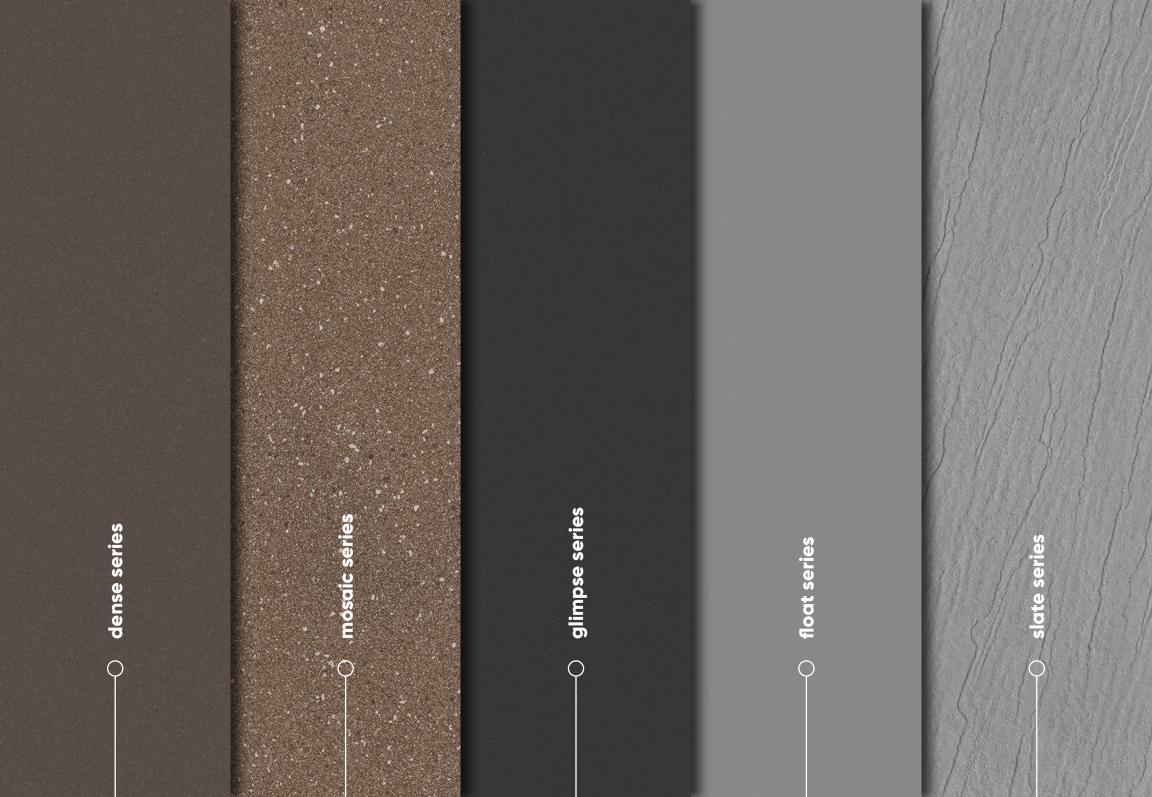

# I DENSE SERIES

Adventurous **nature** 

600x1200mm 600x600mm 300x1200mm

## I MOSAIC SERIES

600x600mm

### I GLIMPSE I SERIES

600x1200mm 600x600mm 300x1200mm

## I FLOAT SERIES

Tranquil **creation** 

600x1200mm 600x600mm

| Sizes -    | Thickness | Polish | _ | Satin | _ | Rustic |  |
|------------|-----------|--------|---|-------|---|--------|--|
| 600x1200mm | 9mm       |        |   | •     |   |        |  |
| 600x600mm  | 9mm       |        |   | •     |   |        |  |
|            |           |        |   |       |   |        |  |

# I SLATE SERIES

600x1200mm

Sizes - Thickness Polish - Satin - Rustic

600x1200mm 9mm