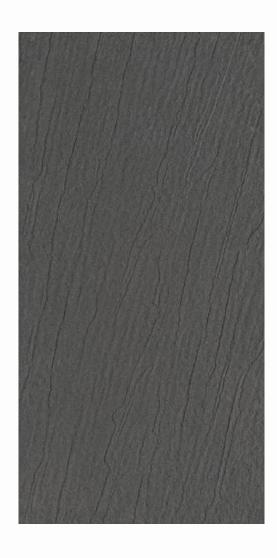

# I SLATE SERIES

600x1200mm

Sizes - Thickness Polish - Satin - Rustic

600x1200mm 9mm

### **Application**

Sizes - Thickness Polish - Satin - Rustic

600x1200mm 9mm