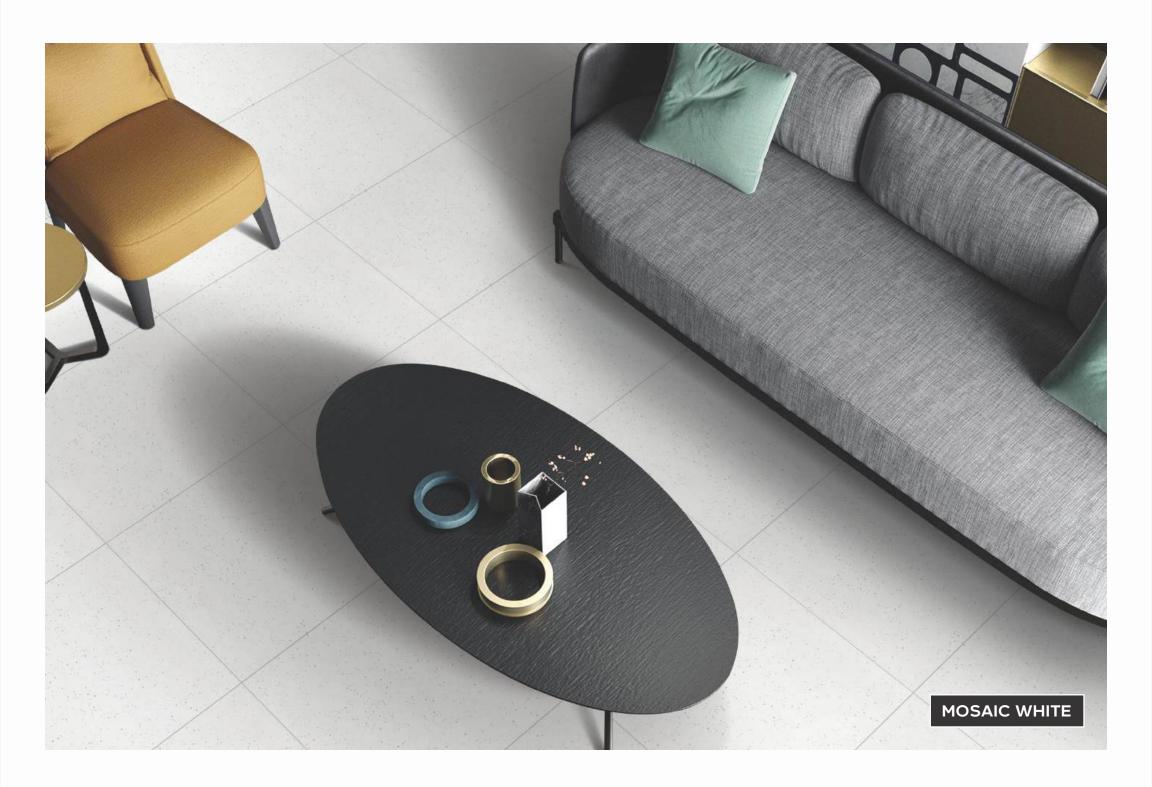

MEET NATURE IN ITS
DIFFERENT **EXPRESSIONS** 







# I DENSE SERIES



Adventurous **nature** 

600x1200mm 600x600mm 300x1200mm























#### **Application**











**DENSE COPPER** 











## I MOSAIC SERIES



600x600mm



#### **Application**











**MOSAIC COPPER** 





#### **Application**











**MOSAIC GREY** 





#### Application











**MOSAIC NERO** 





#### **Application**











**MOSAIC WHITE** 



### I GLIMPSE I SERIES









600x1200mm 600x600mm 300x1200mm









## I FLOAT SERIES



Tranquil **creation** 

600x1200mm 600x600mm



| Sizes -    | Thickness | Polish | _ | Satin | _ | Rustic |  |
|------------|-----------|--------|---|-------|---|--------|--|
| 600x1200mm | 9mm       |        |   | •     |   |        |  |
| 600x600mm  | 9mm       |        |   | •     |   |        |  |
|            |           |        |   |       |   |        |  |

### Application











**FLOAT CREMA** 





| Sizes -    | Thickness | Polish | _ | Satin | _ | Rustic |  |
|------------|-----------|--------|---|-------|---|--------|--|
| 600x1200mm | 9mm       |        |   | •     |   |        |  |
| 600x600mm  | 9mm       |        |   | •     |   |        |  |
|            |           |