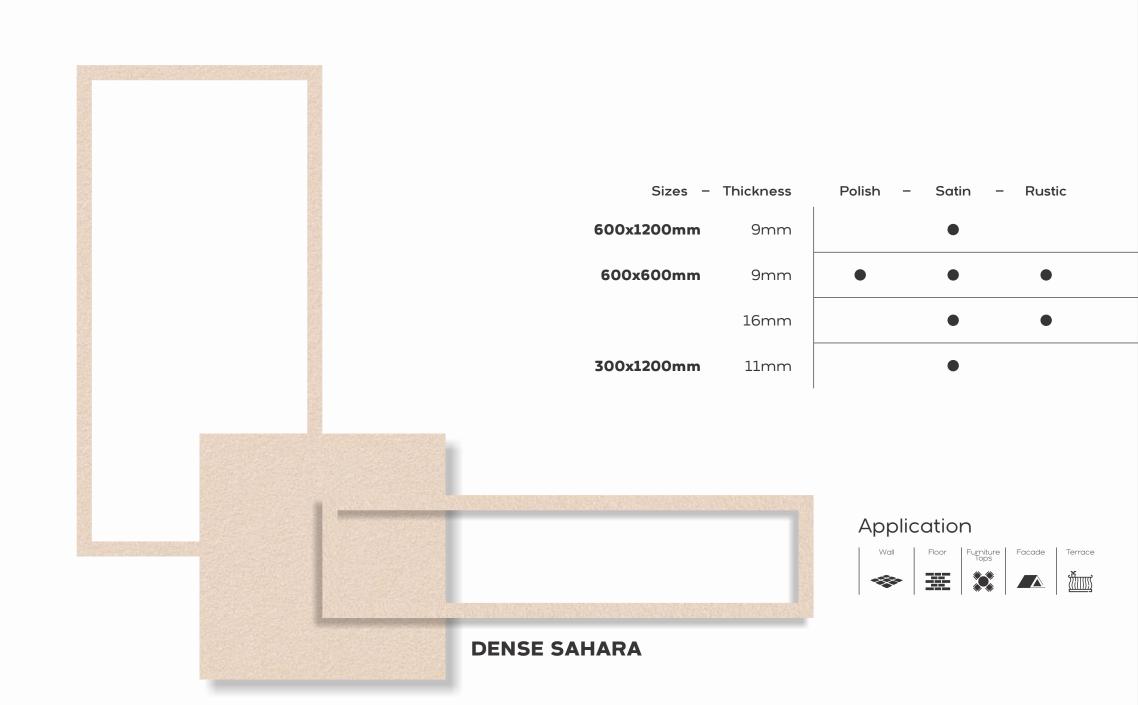

# I DENSE SERIES

Adventurous **nature** 

600x1200mm 600x600mm 300x1200mm

#### **Application**

**DENSE COPPER** 