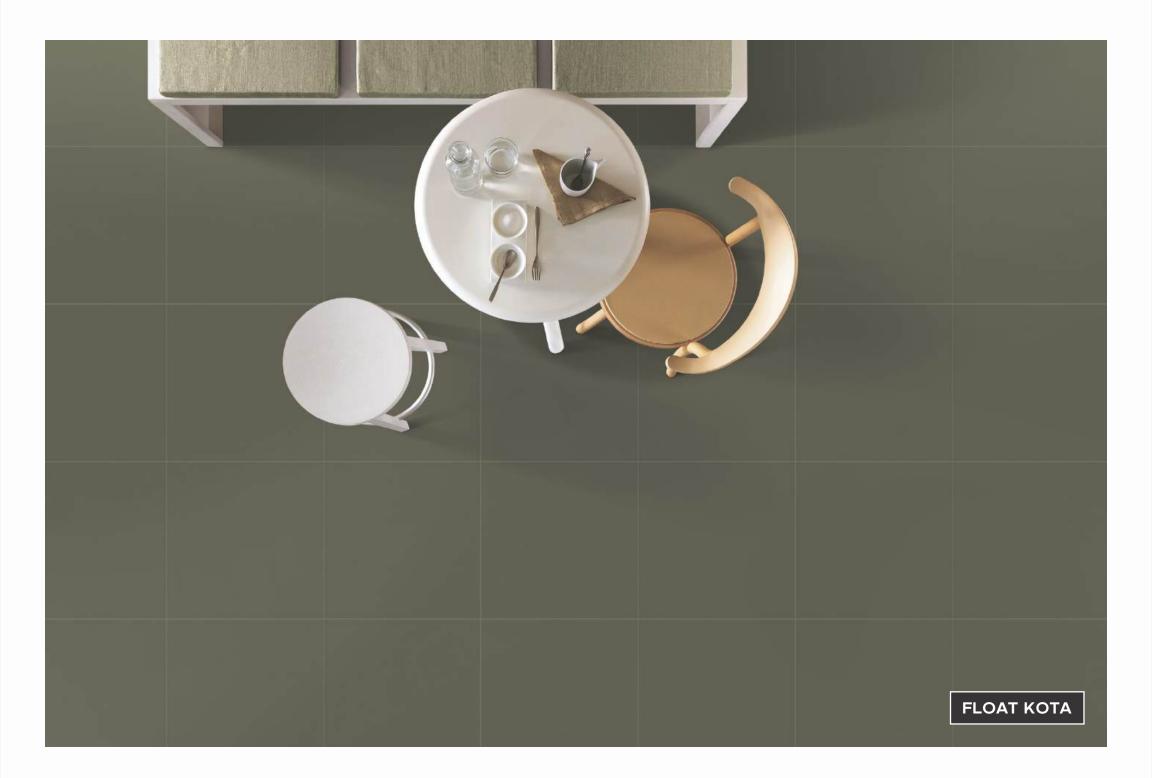

|        |  |

## Application











**FLOAT MUSHROOM** 





| Sizes -    | Thickness | Polish | _ | Satin | - | Rustic |  |
|------------|-----------|--------|---|-------|---|--------|--|
| 600x1200mm | 9mm       |        |   | •     |   |        |  |
| 600x600mm  | 9mm       |        |   | •     |   |        |  |
|            |           |        |   |       |   |        |  |

# Application











**FLOAT GREY** 





| Sizes -    | Thickness | Polish | _ | Satin | _ | Rustic |  |
|------------|-----------|--------|---|-------|---|--------|--|
| 600x1200mm | 9mm       |        |   | •     |   |        |  |
| 600x600mm  | 9mm       |        |   | •     |   |        |  |
|            |           |        |   |       |   |        |  |

## Application











**FLOAT KOTA** 



# I SLATE SERIES



600x1200mm



Sizes - Thickness Polish - Satin - Rustic

600x1200mm 9mm

### **Application**







Sizes - Thickness Polish - Satin - Rustic

600x1200mm 9mm

# Application







Sizes - Thickness Polish - Satin - Rustic

600x1200mm 9mm

### **Application**