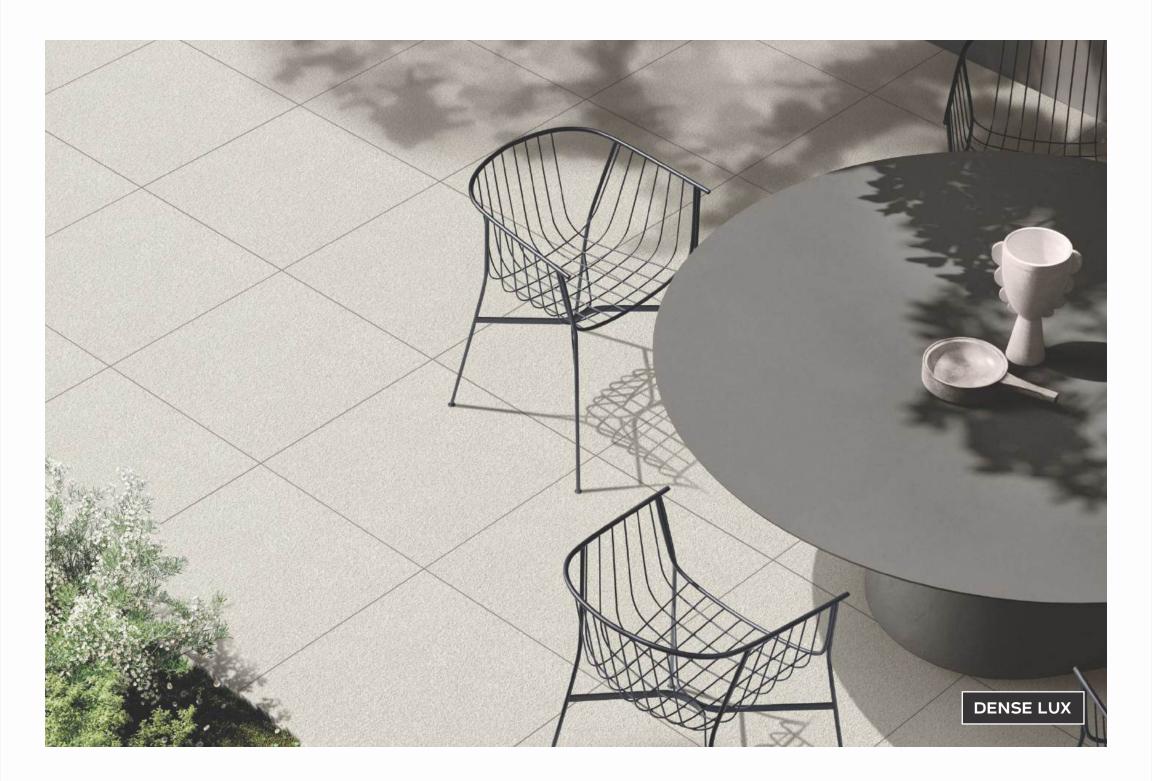

# I DENSE SERIES

Adventurous **nature** 

600x1200mm 600x600mm 300x1200mm

#### **Application**

**DENSE COPPER** 