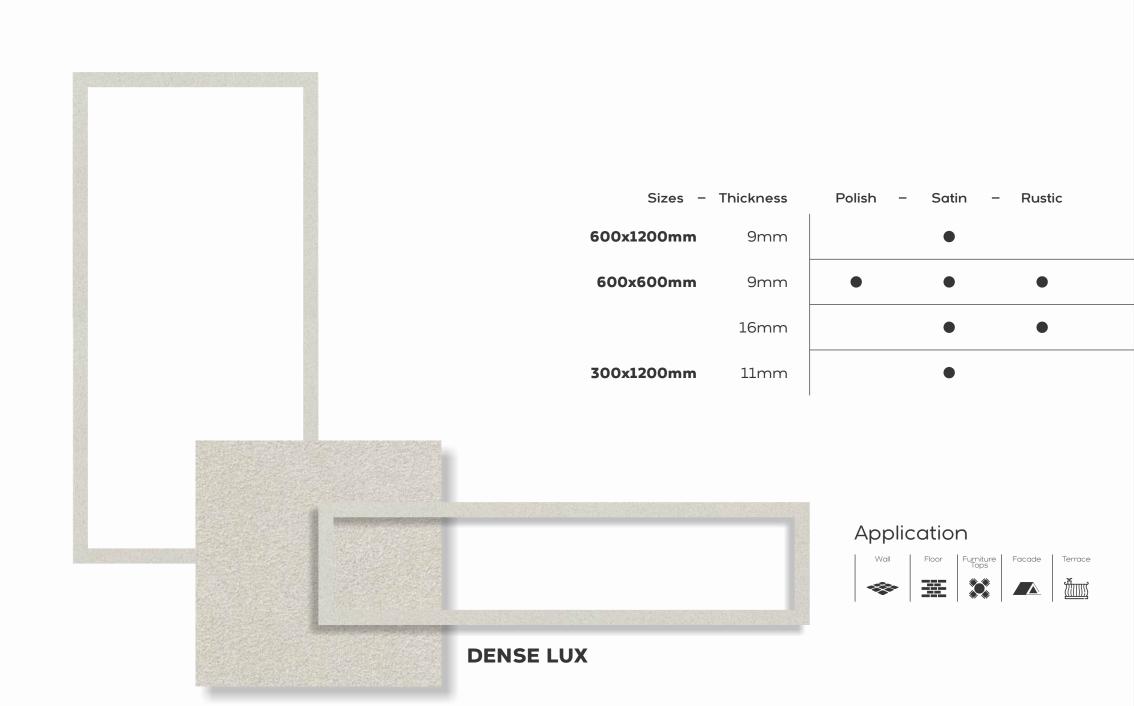

# I DENSE SERIES

Adventurous **nature** 

600x1200mm 600x600mm 300x1200mm

#### **Application**

**DENSE COPPER** 