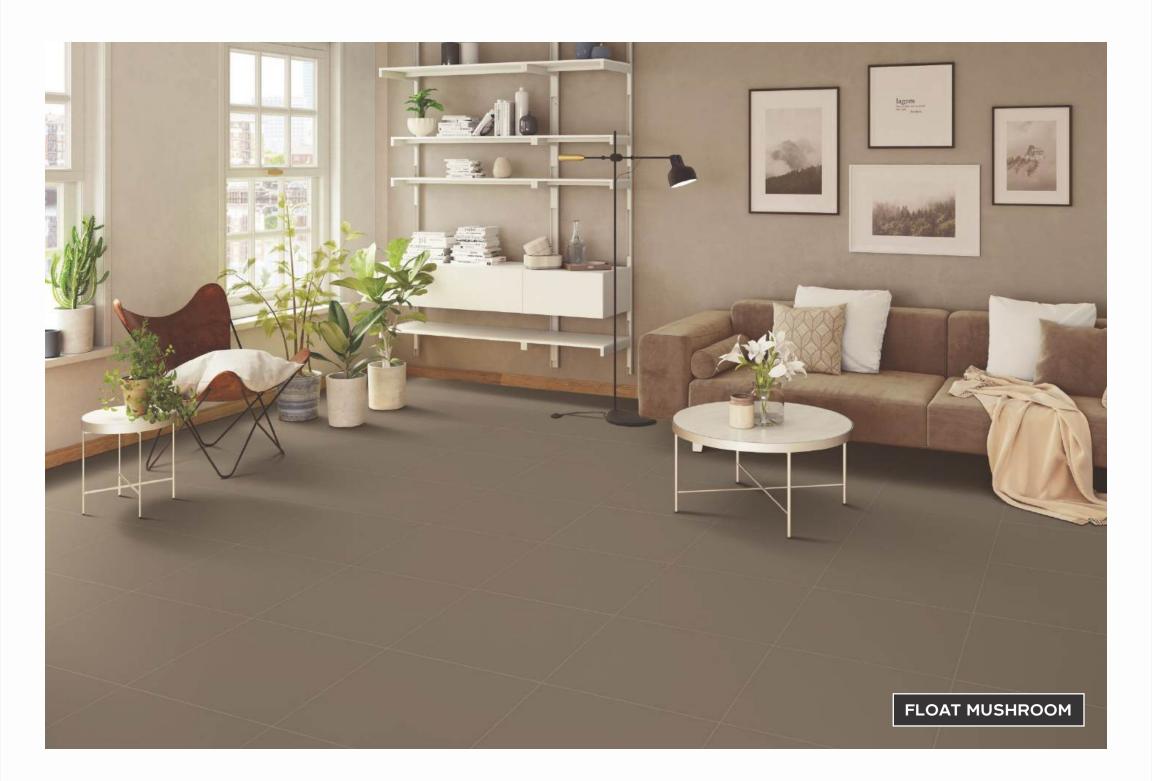

## Application

**FLOAT MUSHROOM** 

| Sizes -    | Thickness | Polish | _ | Satin | - | Rustic |  |
|------------|-----------|--------|---|-------|---|--------|--|
| 600x1200mm | 9mm       |        |   | •     |   |        |  |
| 600x600mm  | 9mm       |        |   | •     |   |        |  |
|            |           |        |   |       |   |        |  |