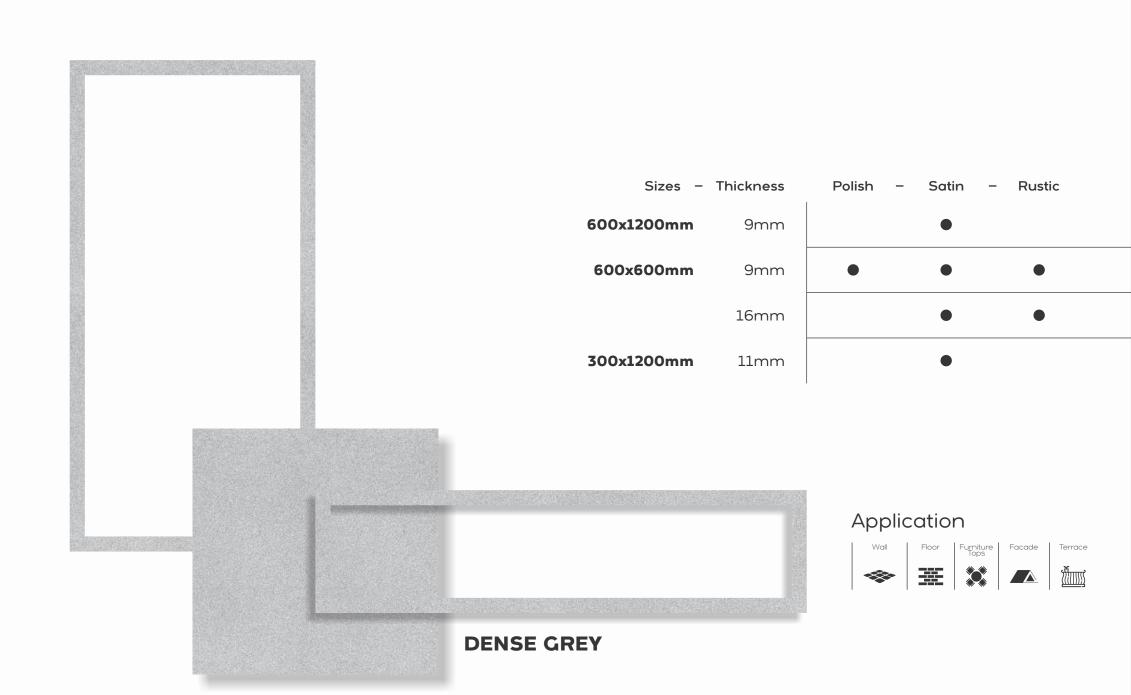

# I DENSE SERIES

Adventurous **nature** 

600x1200mm 600x600mm 300x1200mm

#### **Application**

**DENSE COPPER** 