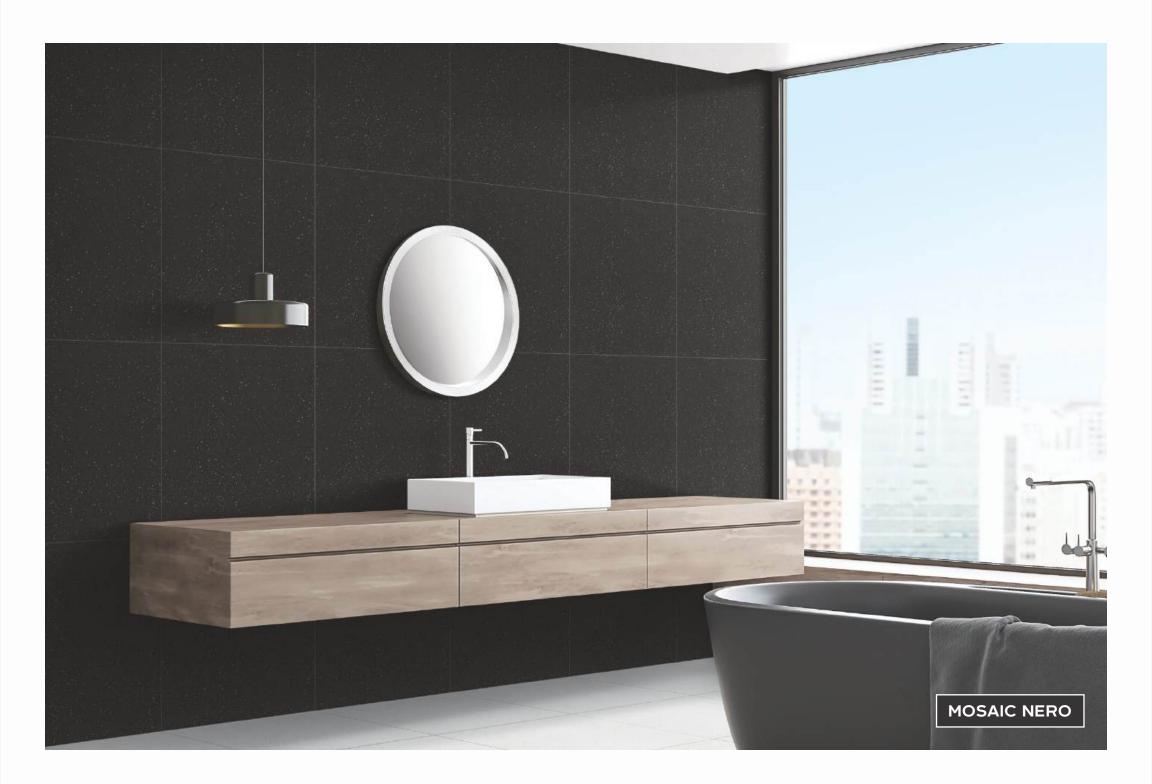

MEET NATURE IN ITS
DIFFERENT **EXPRESSIONS** 







# I DENSE SERIES



Adventurous **nature** 

600x1200mm 600x600mm 300x1200mm























#### **Application**











**DENSE COPPER** 











## I MOSAIC SERIES



600x600mm



#### **Application**











**MOSAIC COPPER** 





#### **Application**











**MOSAIC GREY** 





#### Application











**MOSAIC NERO** 





#### **Application**











**MOSAIC WHITE** 



### I GLIMPSE I SERIES









600x1200mm 600x600mm 300x1200mm









## I FLOAT SERIES



Tranquil **creation** 

600x1200mm 600x600mm



| Sizes -    | Thickness | Polish | _ | Satin | _ | Rustic |  |
|------------|-----------|--------|---|-------|---|--------|--|
| 600x1200mm | 9mm       |        |   | •     |   |        |  |
| 600x600mm  | 9mm       |        |   | •     |   |        |  |
|            |           |        |   |       |   |        |  |

### Application











**FLOAT CREMA** 





| Sizes -    | Thickness | Polish | _ | Satin | _ | Rustic |  |
|------------|-----------|--------|---|-------|---|--------|--|
| 600x1200mm | 9mm       |        |   | •     |   |        |  |
| 600x600mm  | 9mm       |        |   |