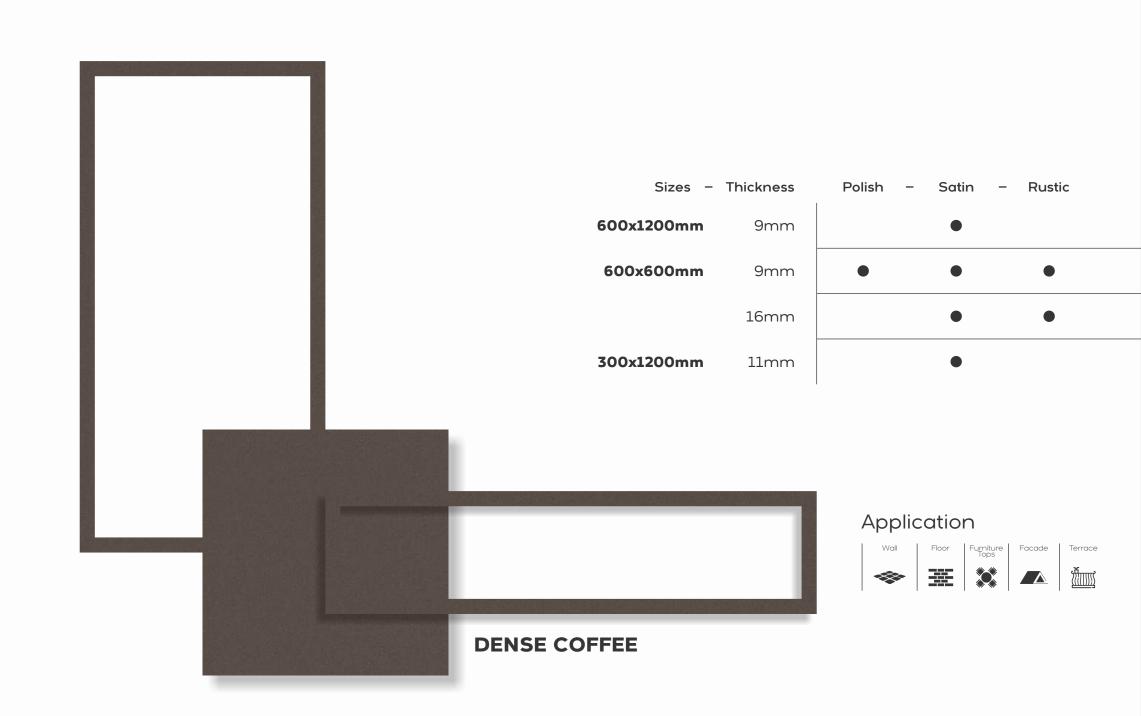

# I DENSE SERIES

Adventurous **nature** 

600x1200mm 600x600mm 300x1200mm

#### **Application**

**DENSE COPPER** 